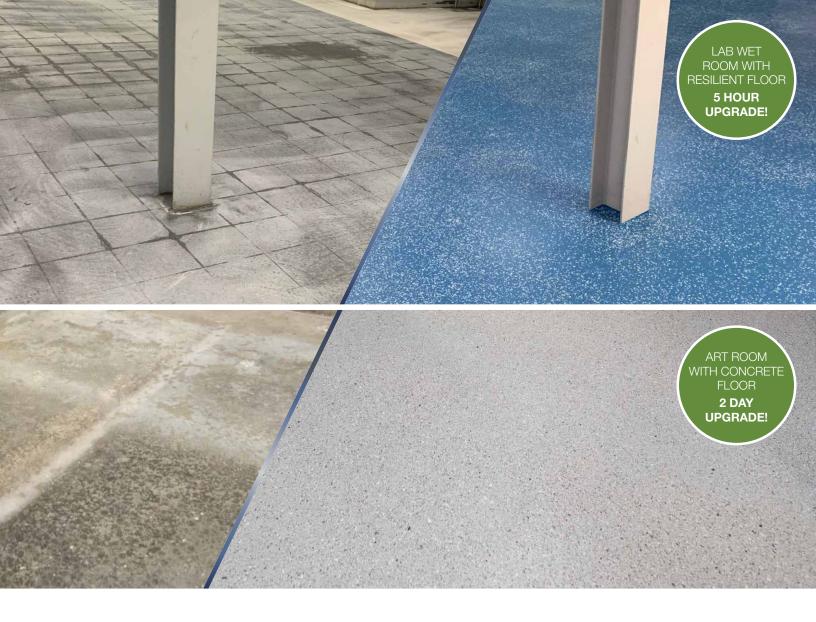

### Bona Commercial System® Transformations HAVASU REGIONAL MEDICAL CENTER LAKE HAVASU CITY, AZ

ES200620015

### **CENTRAL VALLEY HIGH SCHOOL** SPOKANE, WA | Art Room with concrete floor

Bona Commercial System<sup>®</sup> Multi-Surface products were developed with the specific intention of being compatible with and complementing the Bona Commercial System Resilient Floor and Concrete Floor coating systems. These products increase the durability and seamless look across your floors and reduce the need for additional coats of base color.