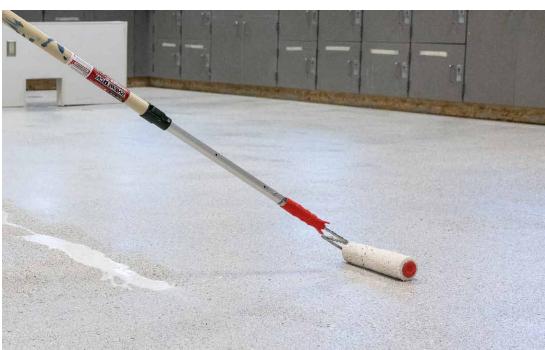

## CONCRETE FLOORS

| Concrete Floor Base Color                            | Item#                                                       | Size                                                                                                                                        | No./Case                   | Lbs./Case                                                                                                                                                                                                                                                                                                                                                                                                                                                                                                                                                                                                                                                                                                                                                                                                                                                                                                                                                                                                                                                                                                                                                                                                                                                                                                                                                                                                                                                                                                                                                                                                                                                                                                                                                                                                                                                                                                                                                                                                                                                                                                                     |
|------------------------------------------------------|-------------------------------------------------------------|---------------------------------------------------------------------------------------------------------------------------------------------|----------------------------|-------------------------------------------------------------------------------------------------------------------------------------------------------------------------------------------------------------------------------------------------------------------------------------------------------------------------------------------------------------------------------------------------------------------------------------------------------------------------------------------------------------------------------------------------------------------------------------------------------------------------------------------------------------------------------------------------------------------------------------------------------------------------------------------------------------------------------------------------------------------------------------------------------------------------------------------------------------------------------------------------------------------------------------------------------------------------------------------------------------------------------------------------------------------------------------------------------------------------------------------------------------------------------------------------------------------------------------------------------------------------------------------------------------------------------------------------------------------------------------------------------------------------------------------------------------------------------------------------------------------------------------------------------------------------------------------------------------------------------------------------------------------------------------------------------------------------------------------------------------------------------------------------------------------------------------------------------------------------------------------------------------------------------------------------------------------------------------------------------------------------------|
| Bona Commercial System®<br>Concrete Floor Base Color | waterborne finish that o<br>application and leveling        | System <sup>®</sup> Concrete Clear Co<br>offers a long lasting and dura<br>g properties as the final step<br>ection against heavy traffic o | ble coating. The clear coa | at provides optima                                                                                                                                                                                                                                                                                                                                                                                                                                                                                                                                                                                                                                                                                                                                                                                                                                                                                                                                                                                                                                                                                                                                                                                                                                                                                                                                                                                                                                                                                                                                                                                                                                                                                                                                                                                                                                                                                                                                                                                                                                                                                                            |
|                                                      | Key Benefits:<br>• Heavily pigmente<br>• Quick drying for r | d for excellent hiding proper<br>ninimal downtime                                                                                           | ties                       | CARE AND A STATE OF A |
|                                                      | CC808618002<br>(Alabaster)                                  | 115.2 oz.                                                                                                                                   | 1                          | 10                                                                                                                                                                                                                                                                                                                                                                                                                                                                                                                                                                                                                                                                                                                                                                                                                                                                                                                                                                                                                                                                                                                                                                                                                                                                                                                                                                                                                                                                                                                                                                                                                                                                                                                                                                                                                                                                                                                                                                                                                                                                                                                            |
|                                                      | CC806618002<br>(Cool Vapor)                                 | 115.2 oz.                                                                                                                                   | 1                          | 10                                                                                                                                                                                                                                                                                                                                                                                                                                                                                                                                                                                                                                                                                                                                                                                                                                                                                                                                                                                                                                                                                                                                                                                                                                                                                                                                                                                                                                                                                                                                                                                                                                                                                                                                                                                                                                                                                                                                                                                                                                                                                                                            |
|                                                      | CC805618002<br>(Gray Stone)                                 | 115.2 oz.                                                                                                                                   | 1                          | 10                                                                                                                                                                                                                                                                                                                                                                                                                                                                                                                                                                                                                                                                                                                                                                                                                                                                                                                                                                                                                                                                                                                                                                                                                                                                                                                                                                                                                                                                                                                                                                                                                                                                                                                                                                                                                                                                                                                                                                                                                                                                                                                            |
|                                                      | CC802618002<br>(Steel Gray)                                 | 115.2 oz.                                                                                                                                   | 1                          | 10                                                                                                                                                                                                                                                                                                                                                                                                                                                                                                                                                                                                                                                                                                                                                                                                                                                                                                                                                                                                                                                                                                                                                                                                                                                                                                                                                                                                                                                                                                                                                                                                                                                                                                                                                                                                                                                                                                                                                                                                                                                                                                                            |
| Concrete Clear Coat                                  | Item#                                                       | Size                                                                                                                                        | No./Case                   | Lbs./Case                                                                                                                                                                                                                                                                                                                                                                                                                                                                                                                                                                                                                                                                                                                                                                                                                                                                                                                                                                                                                                                                                                                                                                                                                                                                                                                                                                                                                                                                                                                                                                                                                                                                                                                                                                                                                                                                                                                                                                                                                                                                                                                     |

#### Bona Commercial System® Concrete Floor Clear Coat

The Bona Commercial System<sup>®</sup> Concrete Clear Coat is a uniquely formulated two-component, waterborne urethane-based clear coat that offers a long lasting and durable coating. The clear coat provides optimal application and leveling properties as the final step in the renewal process. This formula offers long-term surface protection against heavy traffic on concrete floors.

#### Key Benefits:

ET200618102

Two-component, waterborne and urethane-based protection

1 Gal

• Quick drying for minimal downtime

Dustproof formula

31.73

3