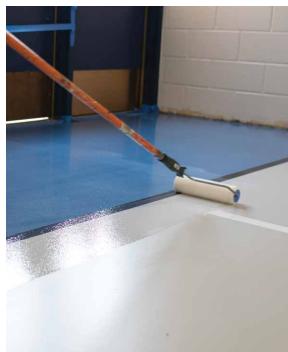

## **RESILIENT FLOORS**

F

-

If your existing floors are worn-down, but you're not ready to invest in replacing them, the new Bona Commercial System<sup>®</sup> Resilient Floor Solution can give you the quick, cost-effective, and simple solution you desire to upgrade your resilient floors. Our revolutionary solution starts with stripping old polish off your floors and upgrading with one of our six Bona Commercial System<sup>®</sup> Resilient Floor Base Colors. Color Chips allow for a beautiful, textured look and our highly durable clear coat eliminates the need for ever polishing or stripping the floor again! This process can be done in less than half the time it would take to replace the floor. This means facilities will be back in service faster, with less expense.

The Bona Commercial System Resilient Floor Solution is the easy, safe, and effective solution for maintaining or updating your resilient floors, such as VCT, LVT, VAT, and sheet vinyl.

- Bona Commercial System®
   Resilient Floor Stripper
- Bona Commercial System®
   Resilient Floor Base Color
- Bona Commercial System® Resilient Floor Clear Coat