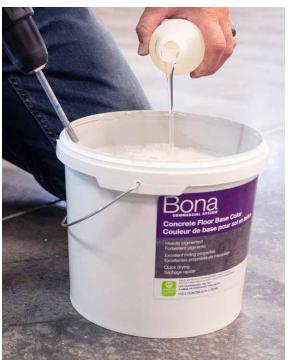

### Bona Commercial System<sup>®</sup> Resilient Floor Base Color

Bona Commercial System<sup>®</sup> Resilient Floor Base Color is a uniquely designed two-component waterborne product for the renewal of resilient floors. Bona Commercial System Resilient Floor Base Color ensures a quick application process with accelerated drying properties and heavy pigmentation for single-coat coverage.

#### Key Benefits:

- Heavily pigmented for excellent hide
- Ultra-quick drying for minimal downtime
- Durable, two-component formula

| RC808618001<br>(Cream)       | 115.2 oz  | 1 | 10 |
|------------------------------|-----------|---|----|
| RC803618001<br>(Ocean)       | 115.2 oz. | 1 | 10 |
| RC801618001<br>(Twilight)    | 115.2 oz. | 1 | 10 |
| RC802618001<br>(Steel Gray)  | 115.2 oz. | 1 | 10 |
| RC805618001<br>(Warm Pewter) | 115.2 oz. | 1 | 10 |
| RC806618001<br>(Fog)         | 115.2 oz. | 1 | 10 |