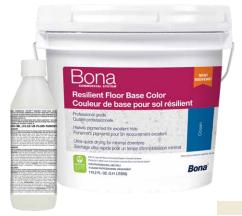

| Resilient Floor Base Colors | ltem#  | Size | No./Case  | Lbs./Case  |
|-----------------------------|--------|------|-----------|------------|
|                             | itein# | Size | 110./0436 | LD3./ Oase |

### Bona Commercial System<sup>®</sup> Resilient Floor Base Color

Bona Commercial System<sup>®</sup> Resilient Floor Base Color is a uniquely designed two-component waterborne product for the renewal of resilient floors. Bona Commercial System Resilient Floor Base Color ensures a quick application process with accelerated drying properties and heavy pigmentation for single-coat coverage.

#### Key Benefits:

- Heavily pigmented for excellent hide
- Ultra-quick drying for minimal downtime
- Durable, two-component formula

| RC808618001<br>(Cream)       | 115.2 oz  | 1 | 10 |
|------------------------------|-----------|---|----|
| RC803618001<br>(Ocean)       | 115.2 oz. | 1 | 10 |
| RC801618001<br>(Twilight)    | 115.2 oz. | 1 | 10 |
| RC802618001<br>(Steel Gray)  | 115.2 oz. | 1 | 10 |
| RC805618001<br>(Warm Pewter) | 115.2 oz. | 1 | 10 |
| RC806618001<br>(Fog)         | 115.2 oz. | 1 | 10 |