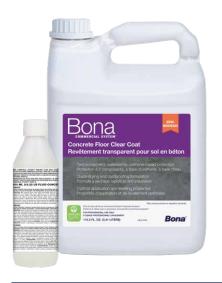

## **RESILIENT FLOORS**

| Resilient Floor Clear Coat                                                                                                                                                                                                                 | Item#                                                                                              | Size                                                                                                                                                                                                           | No./Case                                                  | Lbs./Case                             |
|--------------------------------------------------------------------------------------------------------------------------------------------------------------------------------------------------------------------------------------------|----------------------------------------------------------------------------------------------------|----------------------------------------------------------------------------------------------------------------------------------------------------------------------------------------------------------------|-----------------------------------------------------------|---------------------------------------|
| Bona Commercial System <sup>®</sup><br>Resilient Floor Clear Coat                                                                                                                                                                          | specifically formula<br>a long lasting and                                                         | I System <sup>®</sup> Resilient Floor Clear<br>ated for the treatment of resilient<br>extremely durable coating. It is t                                                                                       | floors such as VCT, LVT a<br>he final step in the transfo | and VAT, offering<br>prmation process |
|                                                                                                                                                                                                                                            | restoring appearar                                                                                 | lithic surface for heavy traffic in<br>nce and simplifying routine mainte<br>a two-component, waterborne, c                                                                                                    | nance. Bona Commercial                                    | System Resilient                      |
| <text><text><text><text><text><text><text><text><text><text><text><text><text><text><text><text><text><text></text></text></text></text></text></text></text></text></text></text></text></text></text></text></text></text></text></text> | <ul> <li>Strong resist</li> <li>Ultra-quick d</li> <li>Optimal appl</li> <li>Meets ASTM</li> </ul> | urethane-based protection for re<br>ance to common disinfectants ar<br>rying for minimal downtime<br>ication and leveling properties<br>D2047 standard for slip ratings<br>urface that allows disinfectants to | d building chemicals                                      | COLORADO                              |

153.32 oz.

3

29