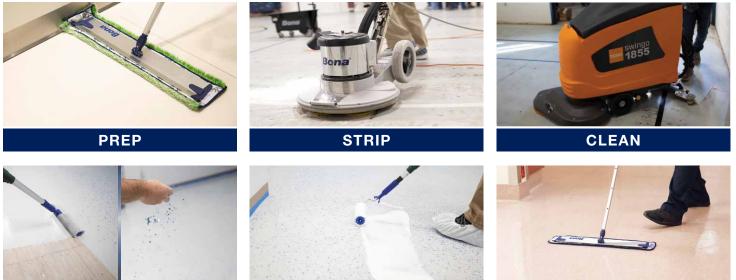

## ABRASION

Using the Bona<sup>®</sup> Abrasion System gives your damaged and worn-down floors a new lease on life with our recoating and transformation processes. Thanks to our streamlined approach, the perfect surface can be achieved in a matter of hours with little downtime and is cost-effective, without the hassle of installing a new floor.

Our abrasion system is compatible with resilient and concrete floors. This involves abrading with Bona<sup>®</sup> Diamond Abrasives, Bona FlexiSand DCS<sup>®</sup> Buffer and Bona<sup>®</sup> Multidisc, followed by our professional grade primers, base colors and finishes for a durable and beautiful floor.