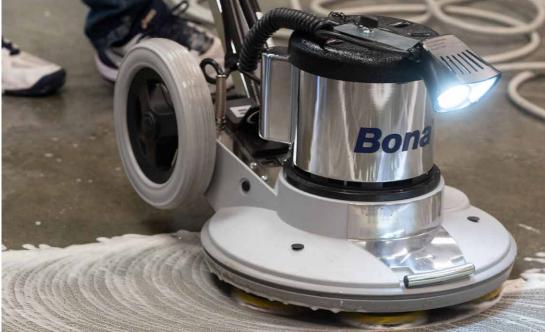

### ABRASION

| Machines                               | Item#                                | No./Case                                          | Lbs./Case                  |
|----------------------------------------|--------------------------------------|---------------------------------------------------|----------------------------|
| Bona FlexiSand DCS <sup>®</sup> Buffer |                                      | DCS® Buffer's technologically advanced de         | 0 0                        |
|                                        |                                      | ience, durability, unequaled power, superb bal    |                            |
|                                        | pick-up. The new low                 | -deck design combined with the adjustable LEI     | D light makes working in   |
|                                        | hard-to-reach places                 | easier than ever before. Push button activated hy | ydraulic handle is easy to |
| H                                      | use and is adjustable                | to meet the needs of any user.                    |                            |
| 11                                     | Key Benefits:                        |                                                   |                            |
|                                        | <ul> <li>Innovative vacut</li> </ul> | Im chamber for superior dust pick-up              | GREENGUARD                 |
|                                        | <ul> <li>Low-deck heigh</li> </ul>   | t for access to toe kicks and other hard-to-reac  | h places                   |
|                                        | <ul> <li>Floating dust sk</li> </ul> | rt adjusts automatically                          |                            |
| e 4.                                   | Large wheels fo                      | r easy maneuverability when transporting          |                            |
|                                        | <ul> <li>Hydraulically ad</li> </ul> | ustable handle height at the push of a button     |                            |
| +                                      |                                      |                                                   |                            |
|                                        |                                      |                                                   |                            |
|                                        |                                      |                                                   |                            |
| Bona -                                 |                                      |                                                   |                            |

### Bona DCS® Back Vac

Bona FlexiSand Drive Plate

Powerful, HEPA ready vacuum with padded shoulder and waist straps for use with DCS<sup>®</sup> Buffers or vacuum attachment tools. Tools included.

#### Key Benefits:

- High-powered, heavy duty
- High quality, 4-level filtration system
- Comfortable, streamlined, lightweight vacuum

|                         | AM0002668  | N/A     | 22  |
|-------------------------|------------|---------|-----|
| Disposable HEPA Filters | AS3815521  | 3/pack  | N/A |
| Paper Filter Bags       | AS16100954 | 10/pack | N/A |