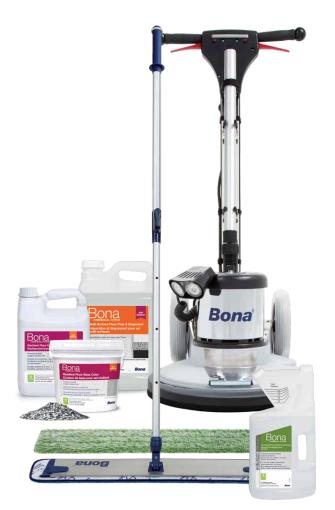

### Bona Commercial System® - Rethink Your Floor Replacement

An innovative and highly effective solution that transforms and extends the life of resilient and concrete floors. This high-quality, sustainable program allows you to either renew a floor's freshness, or totally transform its look, without replacement. Even in heavy-traffic areas, surfaces are sealed for extra durability and long-term protection.

### We work hard to create products and systems that work together to provide exceptional results for beautiful floors around the world.