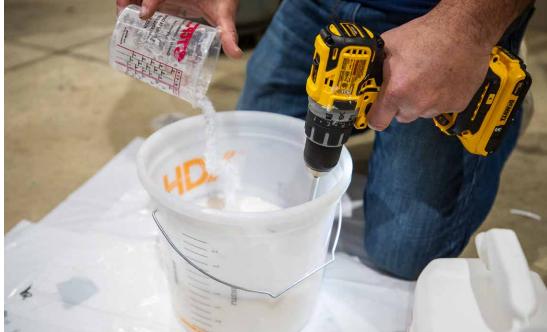

## **RESILIENT FLOORS**

F

-

If your existing floors are worn-down, but you're not ready to invest in replacing them, the new Bona Commercial System<sup>®</sup> Resilient Floor Solution can give you the quick, cost-effective, and simple solution you desire to upgrade your resilient floors. Our revolutionary solution starts with stripping old polish off your floors and upgrading with one of our six Bona Commercial System<sup>®</sup> Resilient Floor Base Colors. Color Chips allow for a beautiful, textured look and our highly durable clear coat eliminates the need for ever polishing or stripping the floor again! This process can be done in less than half the time it would take to replace the floor. This means facilities will be back in service faster, with less expense.

The Bona Commercial System Resilient Floor Solution is the easy, safe, and effective solution for maintaining or updating your resilient floors, such as VCT, LVT, VAT, and sheet vinyl.

- Bona Commercial System®
   Resilient Floor Stripper
- Bona Commercial System®
   Resilient Floor Base Color
- Bona Commercial System® Resilient Floor Clear Coat