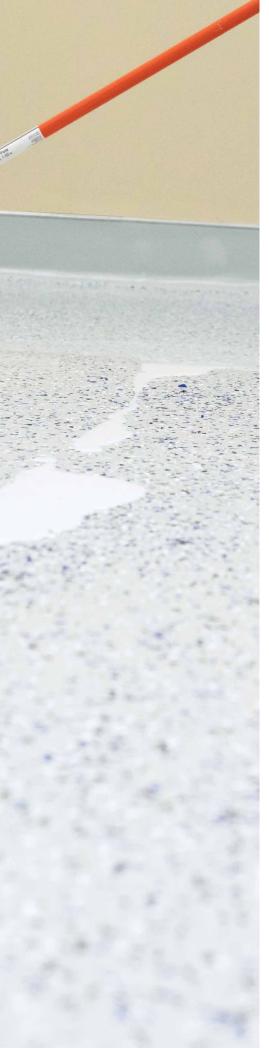

## **RESILIENT FLOORS**

F

-

If your existing floors are worn-down, but you're not ready to invest in replacing them, the new Bona Commercial System<sup>®</sup> Resilient Floor Solution can give you the quick, cost-effective, and simple solution you desire to upgrade your resilient floors. Our revolutionary solution starts with stripping old polish off your floors and upgrading with one of our six Bona Commercial System<sup>®</sup> Resilient Floor Base Colors. Color Chips allow for a beautiful, textured look and our highly durable clear coat eliminates the need for ever polishing or stripping the floor again! This process can be done in less than half the time it would take to replace the floor. This means facilities will be back in service faster, with less expense.

## **RESILIENT FLOORS**

| Resilient Floor Clear Coat                                                                                                                                                                                                                 | Item#                                                                                              | Size                                                                                                                                                                                                           | No./Case                                                  | Lbs./Case                             |
|--------------------------------------------------------------------------------------------------------------------------------------------------------------------------------------------------------------------------------------------|----------------------------------------------------------------------------------------------------|----------------------------------------------------------------------------------------------------------------------------------------------------------------------------------------------------------------|-----------------------------------------------------------|---------------------------------------|
| Bona Commercial System <sup>®</sup><br>Resilient Floor Clear Coat                                                                                                                                                                          | specifically formula<br>a long lasting and                                                         | I System <sup>®</sup> Resilient Floor Clear<br>ated for the treatment of resilient<br>extremely durable coating. It is t                                                                                       | floors such as VCT, LVT a<br>he final step in the transfo | and VAT, offering<br>prmation process |
|                                                                                                                                                                                                                                            | restoring appearar                                                                                 | lithic surface for heavy traffic in<br>nce and simplifying routine mainte<br>a two-component, waterborne, c                                                                                                    | nance. Bona Commercial                                    | System Resilient                      |
| <text><text><text><text><text><text><text><text><text><text><text><text><text><text><text><text><text><text></text></text></text></text></text></text></text></text></text></text></text></text></text></text></text></text></text></text> | <ul> <li>Strong resist</li> <li>Ultra-quick d</li> <li>Optimal appl</li> <li>Meets ASTM</li> </ul> | urethane-based protection for re<br>ance to common disinfectants ar<br>rying for minimal downtime<br>ication and leveling properties<br>D2047 standard for slip ratings<br>urface that allows disinfectants to | d building chemicals                                      | COLORADO                              |