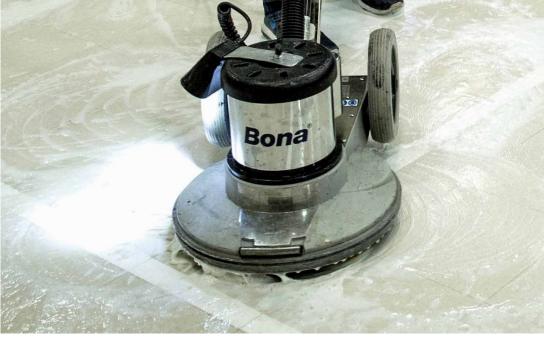

## ABRASION

Using the Bona<sup>®</sup> Abrasion System gives your damaged and worn-down floors a new lease on life with our recoating and transformation processes. Thanks to our streamlined approach, the perfect surface can be achieved in a matter of hours with little downtime and is cost-effective, without the hassle of installing a new floor.

Our abrasion system is compatible with resilient and concrete floors. This involves abrading with Bona<sup>®</sup> Diamond Abrasives, Bona FlexiSand DCS<sup>®</sup> Buffer and Bona<sup>®</sup> Multidisc, followed by our professional grade primers, base colors and finishes for a durable and beautiful floor.