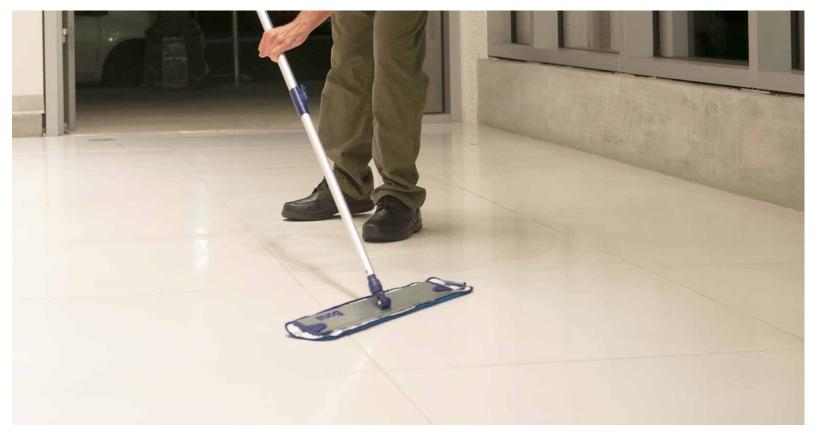

### MAINTENANCE TOOLS

| Multi-Surface Maintenance | 30 |
|---------------------------|----|
| Multi-Surface Tools       | 31 |