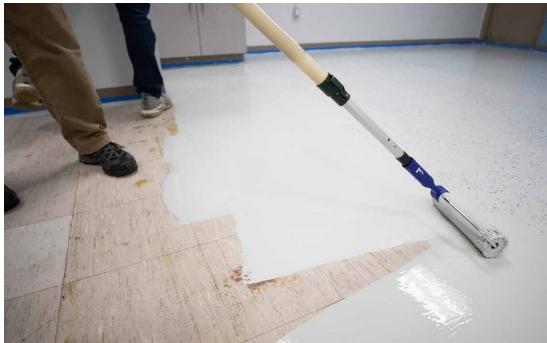

# CONCRETE FLOORS

If you are tired of polishing your concrete floors only to find them still looking dull and dirty, the Bona Commercial System<sup>®</sup> Concrete Floor Solution is the perfect system to help you upgrade the look of your worn concrete floors without the need to burnish or polish ever again. This new system is specially designed to provide optimal coverage over concrete floors. Each item is formulated with quick drying properties that leads to minimal downtime for renewal for concrete floors as well as establishing excellent chemical resistance and high durability of the floor. Coupled with color chips that can be applied in varying weight, you can add design and durability to the floor, extending the life and reducing the maintenance needs for years to come.

- Bona Commercial System®
   Concrete Floor Base Color
- Bona Commercial System®
   Concrete Floor Clear Coat