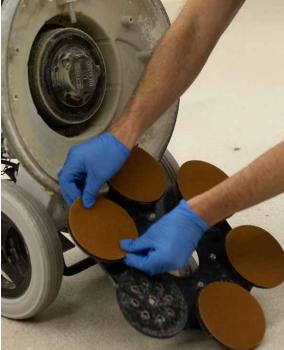

### ABRASION

| Machines                    | Item#                                                                                                                                                                                                                                                                             | No./Case                                    | Lbs./Case                      |
|-----------------------------|-----------------------------------------------------------------------------------------------------------------------------------------------------------------------------------------------------------------------------------------------------------------------------------|---------------------------------------------|--------------------------------|
| Bona <sup>®</sup> Multidisc | Innovative drive plate in 16" size (six 5" discs) or 20" size (five 6" discs) creates the perfect s for a Bona Finish System. The discs spin independently of each other, all but eliminating and scratch marks, leaving the floor smooth and flat. Compatible with most buffers. |                                             | er, all but eliminating swirls |
|                             | ,                                                                                                                                                                                                                                                                                 | h sanding results<br>ding of pattern floors |                                |
|                             |                                                                                                                                                                                                                                                                                   |                                             |                                |

| Abrasives                                                                                                                                                                             | Item#                                                                                                                                                                          | No./Case | Lbs./Case |
|---------------------------------------------------------------------------------------------------------------------------------------------------------------------------------------|--------------------------------------------------------------------------------------------------------------------------------------------------------------------------------|----------|-----------|
| Bona® Diamond Disc The ultimate intercoat abrasion solution. Bona® Diamond Abrasives gives of a consistent scratch pattern across the entire floor leaving the best optimal adhesion. |                                                                                                                                                                                |          | 0         |
|                                                                                                                                                                                       | <ul> <li>Key Benefits:</li> <li>Lasts up to 4,000-6,000 sq. ft. to accommodate all applications</li> <li>No visible swirl marks</li> <li>Consistent scratch pattern</li> </ul> |          |           |
|                                                                                                                                                                                       | AASDIAMD6180<br>(180-grit, 6" siafast)                                                                                                                                         | 32       | .75       |
|                                                                                                                                                                                       | AASDIAMD6240<br>(240-grit, 6" siafast)                                                                                                                                         | 32       | .75       |