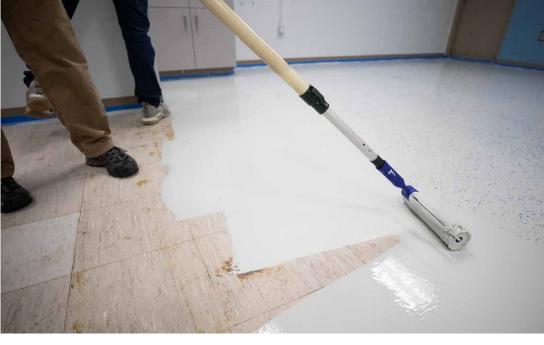

## **RESILIENT FLOORS**

F

-

If your existing floors are worn-down, but you're not ready to invest in replacing them, the new Bona Commercial System<sup>®</sup> Resilient Floor Solution can give you the quick, cost-effective, and simple solution you desire to upgrade your resilient floors. Our revolutionary solution starts with stripping old polish off your floors and upgrading with one of our six Bona Commercial System<sup>®</sup> Resilient Floor Base Colors. Color Chips allow for a beautiful, textured look and our highly durable clear coat eliminates the need for ever polishing or stripping the floor again! This process can be done in less than half the time it would take to replace the floor. This means facilities will be back in service faster, with less expense.

The Bona Commercial System Resilient Floor Solution is the easy, safe, and effective solution for maintaining or updating your resilient floors, such as VCT, LVT, VAT, and sheet vinyl.

- Bona Commercial System®
   Resilient Floor Stripper
- Bona Commercial System®
   Resilient Floor Base Color
- Bona Commercial System® Resilient Floor Clear Coat