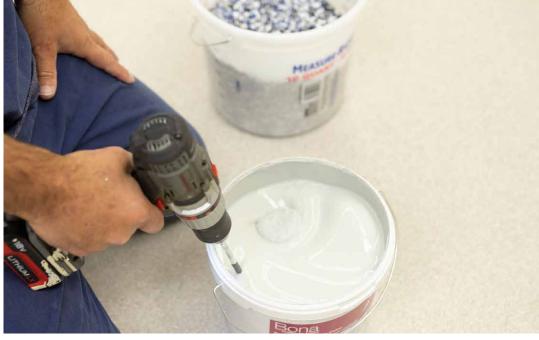

### Bona Commercial System<sup>®</sup> Resilient Floor Base Color

Bona Commercial System<sup>®</sup> Resilient Floor Base Color is a uniquely designed two-component waterborne product for the renewal of resilient floors. Bona Commercial System Resilient Floor Base Color ensures a quick application process with accelerated drying properties and heavy pigmentation for single-coat coverage.

#### Key Benefits:

- Heavily pigmented for excellent hide
- Ultra-quick drying for minimal downtime
- Durable, two-component formula

| RC808618001<br>(Cream)       | 115.2 oz  | 1 | 10 |
|------------------------------|-----------|---|----|
| RC803618001<br>(Ocean)       | 115.2 oz. | 1 | 10 |
| RC801618001<br>(Twilight)    | 115.2 oz. | 1 | 10 |
| RC802618001<br>(Steel Gray)  | 115.2 oz. | 1 | 10 |
| RC805618001<br>(Warm Pewter) | 115.2 oz. | 1 | 10 |
| RC806618001<br>(Fog)         | 115.2 oz. | 1 | 10 |