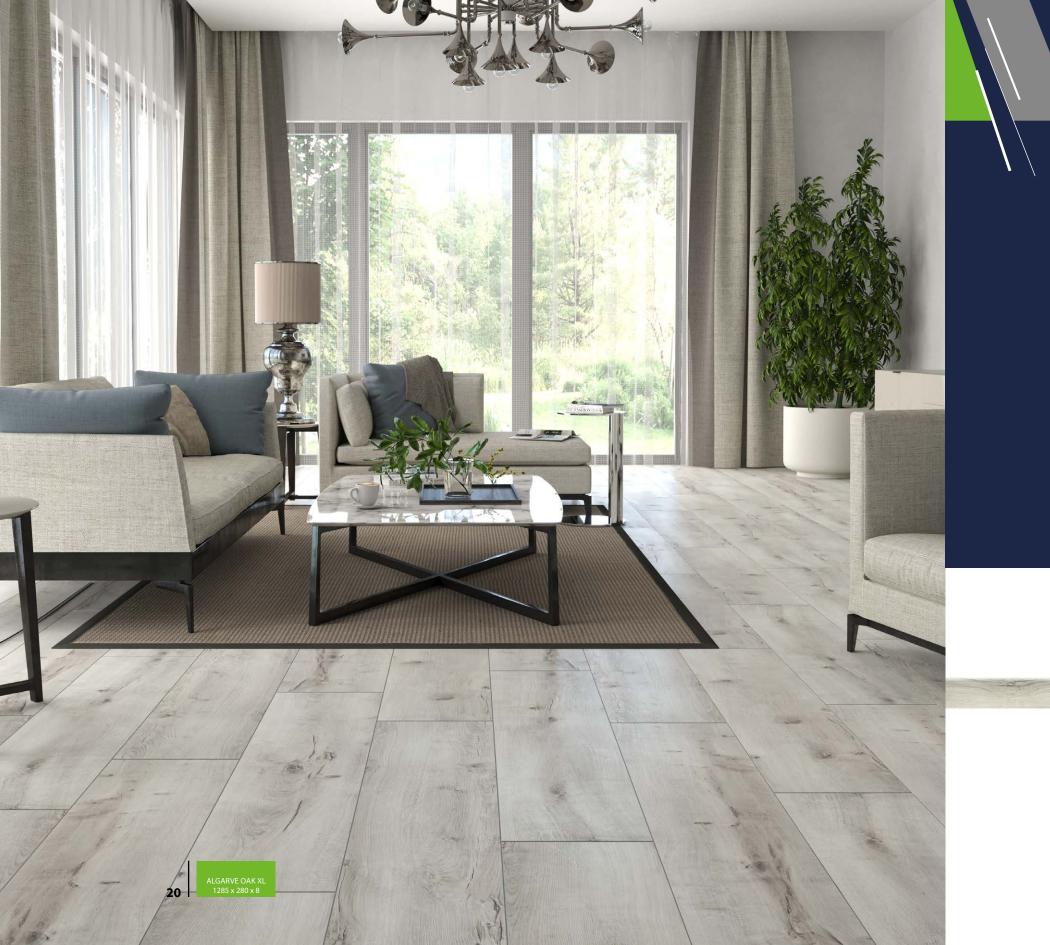

### **ALGARVE OAK**

54822 XL

LIGHT GREY COLOUR, DISTINCTIVE
GRAINS, KNOTS AND VISIBLE
CRACKS PERFECTLY REFLECT THE
CLIMATE OF ALGARVE AS
A PLACE WHERE TWO CULTURES
MEET. EXTREMES CREATE A NEW
QUALITY. THE MATT FINISH MAKES
THE INTERIOR A REAL OASIS OF
TRANQUILITY.

S52599WR - Green Prestige 80 mm