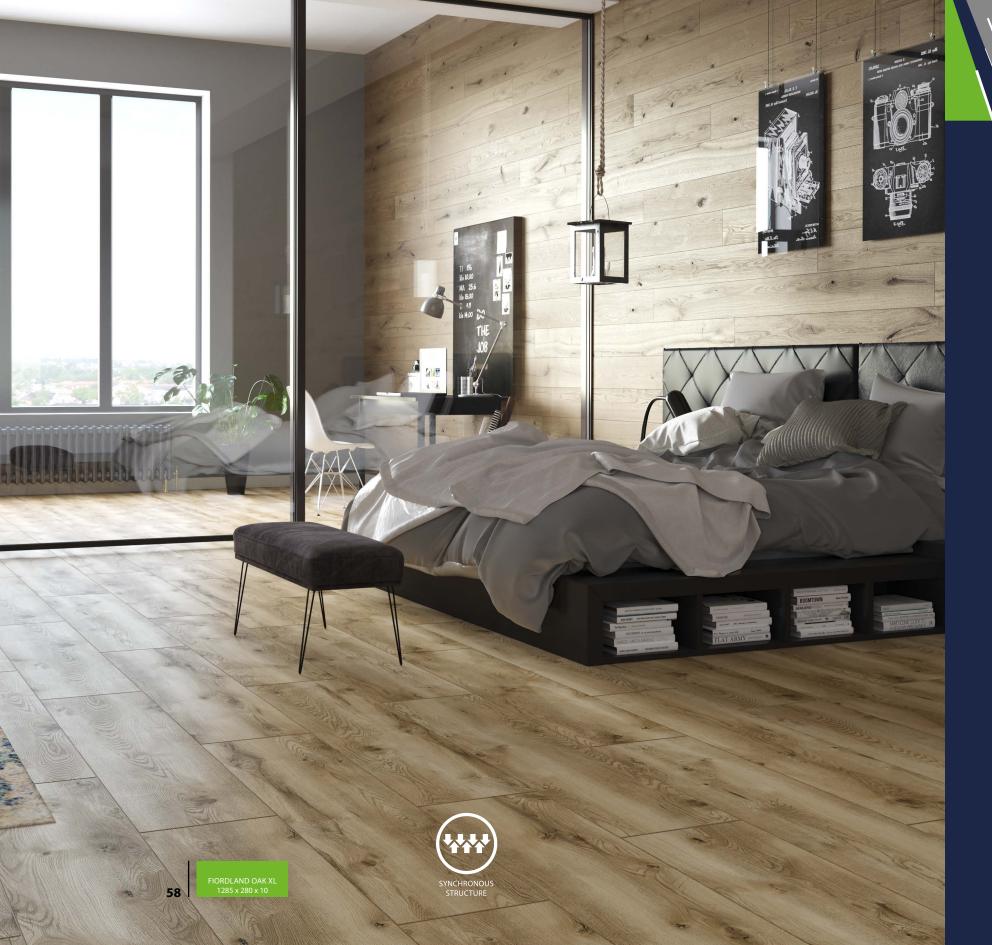

### FIORDLAND OAK

54842 XL

FORCE. POWER. DYNAMICS. COURAGE. CHALLENGES. CLARITY. LARGE WOOD GRAIN AND LARGE KNOTS. DEPTH. STEEL COLOUR. HARMONY. SYNCHRONOUS STRUCTURE. PICTURESQUENESS. A MATT FINISH. DEFINITELY. QUALITY. I.

FIORDLAND OAK XL 1285 x 280 x 10

S53441WR - Green Prestige 80