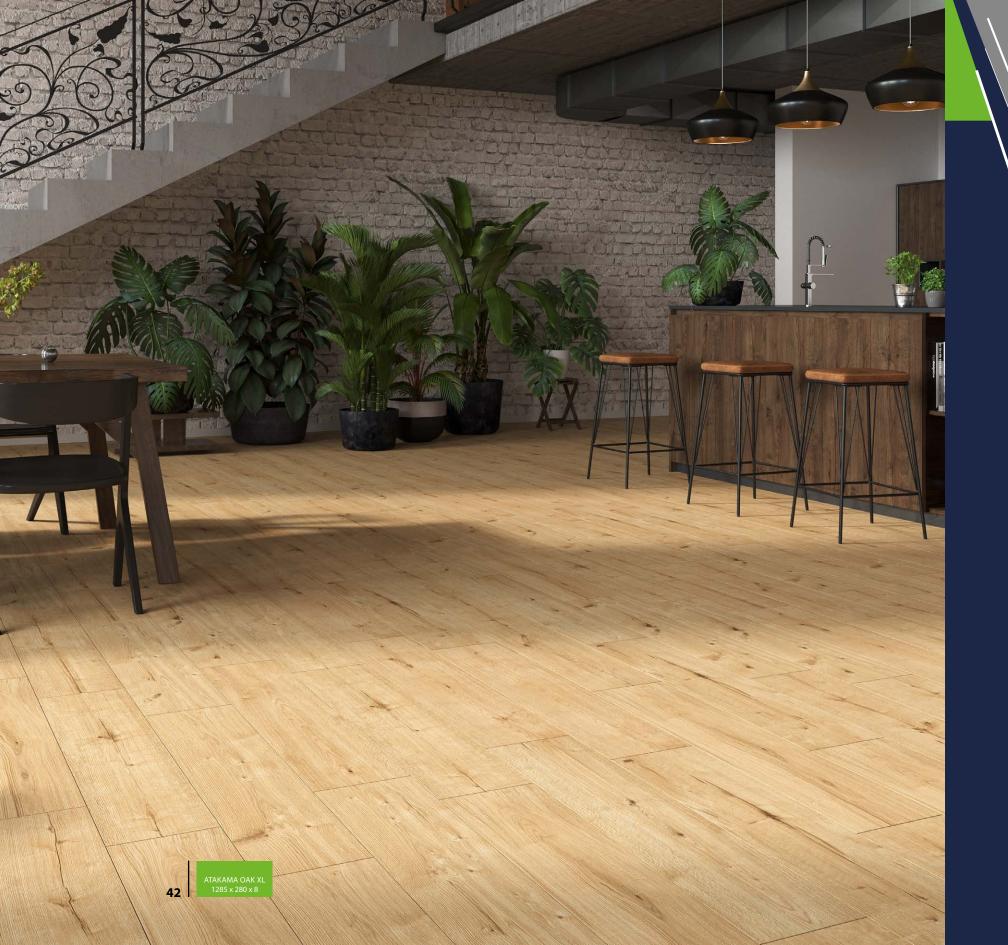

### ATAKAMA OAK

55092 XL

IT IS LIKE A CHAMELEON. IT WILL FIT IN ANY INTERIOR. NO MATTER WHETHER YOU PREFER LIGHT OR DARK INTERIORS. ARTEO ATAKAMA PLAYS WITH LIGHT, MAKING USE OF EVERY RAY, AND NOT BEING AFRAID OF THE SHADOW. STRONG AND RELIABLE, WITH WATER RESISTANCE BEING PART OF ITS DNA.