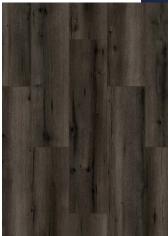

### **SILVERSTONE OAK**

54847 XI

A PERFECT MATCH.
FULL SYNCHRONICITY. CONTROL.
COMPOSURE. THIS IS A MEETING
WITH SILVERSTONE. VISIBLE LARGE
WOOD GRAINS AND KNOTS.
IN LIGHT GREY, YET EXPRESSIVE.
WITH A STRONG CHARACTER NOT GLOSSY, BUT CAN FILL EVERY
SPACE WITH DIFFUSED LIGHT