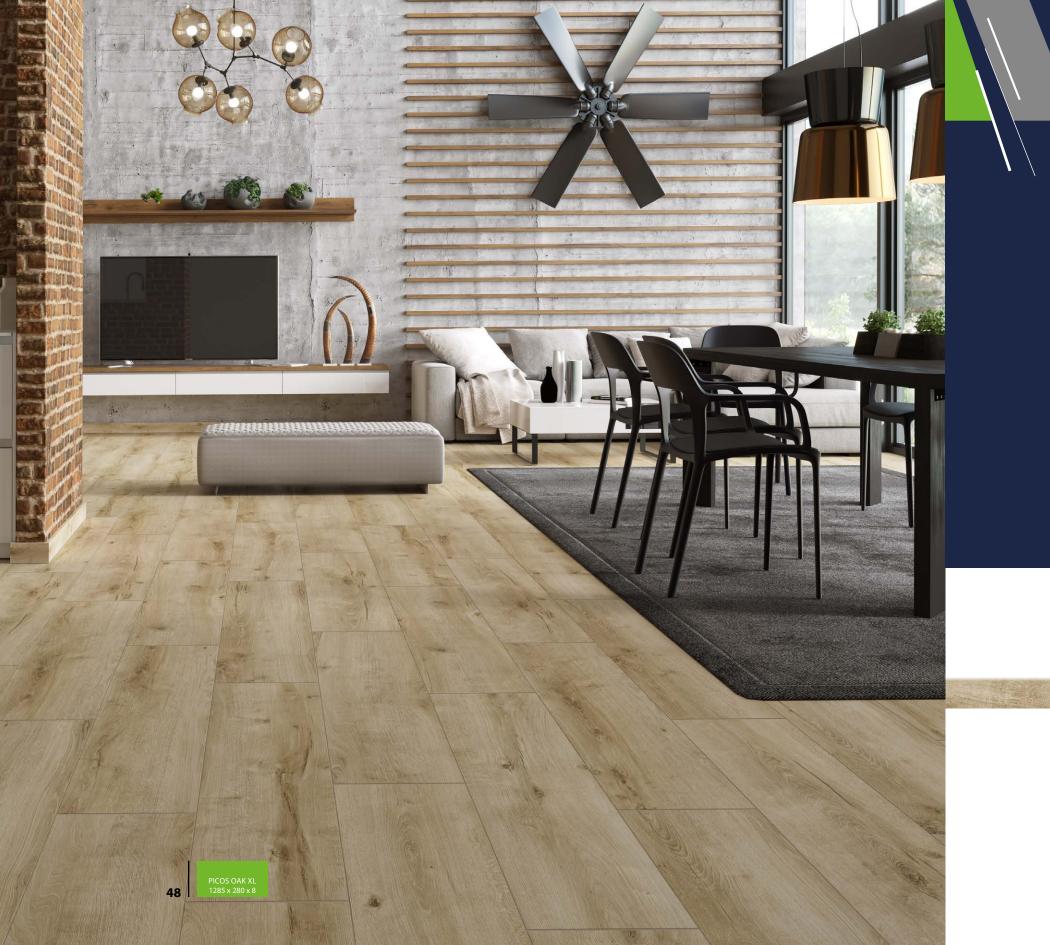

### **PICOS OAK**

54820 XL

SPACE OF FREEDOM. MOMENTS
CAPTURED IN TIME. THE CHARM
OF RUSTIC SERVED IN A CLIMATE \
OF SOPHISTICATED ELEGANCE.
THE COLOUR THAT CONNECTS
WITH NATURE. KNOTS, CRACKS,
STRONG WOOD GRAINS ARE LIKE
A STAMP EMPHASIZING AN
UNUSUAL PERSONALITY. LIGHT
TAMED BY THE MATT FINISH IS A
NATURAL CLOSURE OF THE WHOLE.

S52600WR - Green Prestige 80 mm