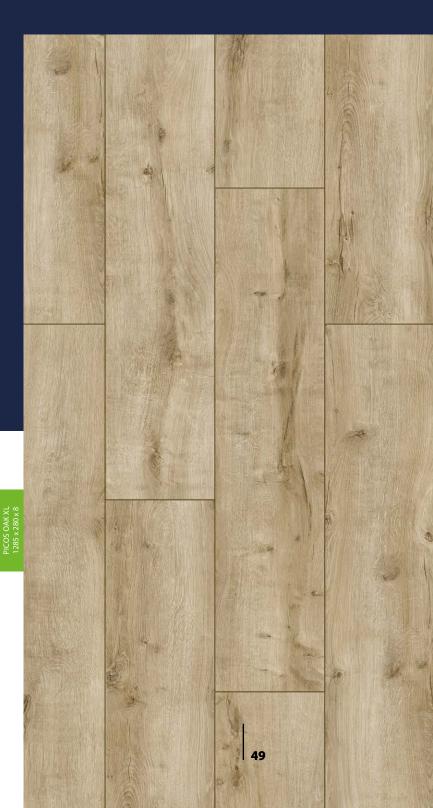

### **PICOS OAK**

54820 XL

SPACE OF FREEDOM. MOMENTS
CAPTURED IN TIME. THE CHARM
OF RUSTIC SERVED IN A CLIMATE \
OF SOPHISTICATED ELEGANCE.
THE COLOUR THAT CONNECTS
WITH NATURE. KNOTS, CRACKS,
STRONG WOOD GRAINS ARE LIKE
A STAMP EMPHASIZING AN
UNUSUAL PERSONALITY. LIGHT
TAMED BY THE MATT FINISH IS A
NATURAL CLOSURE OF THE WHOLE.

S52600WR - Green Prestige 80 mm