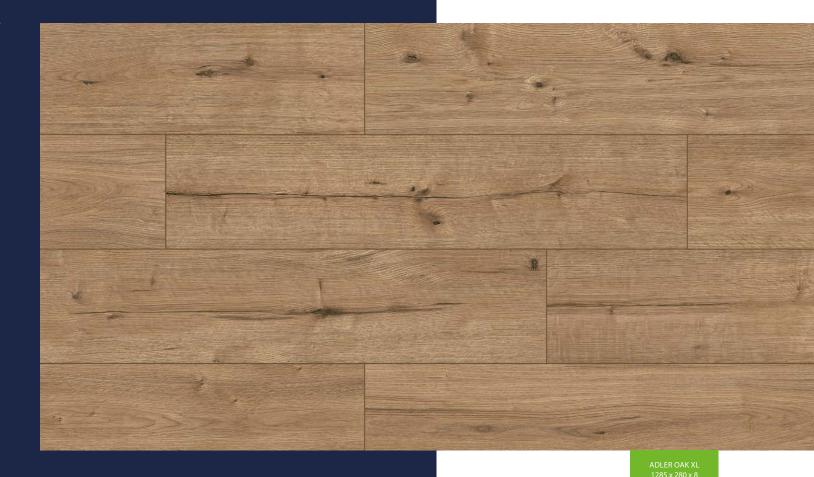

### **ADLER OAK**

55085 XL

WATER RESISTANCE AND
SYNCHRONICITY, ALL IN A NATURAL
SHADE, WHICH CO-CREATES THE
ORIGINAL CLIMATE OF EVERY ROOM IN
WHICH IT APPEARS. DELICATE KNOTS
CONFIRM THE ORIGINALITY OF A REAL
OAK. REST, PEACE, RELAXATION - WITH
ARTEO ADLER, THIS ARE NOW THE
FEATURES OF YOUR INTERIOR..