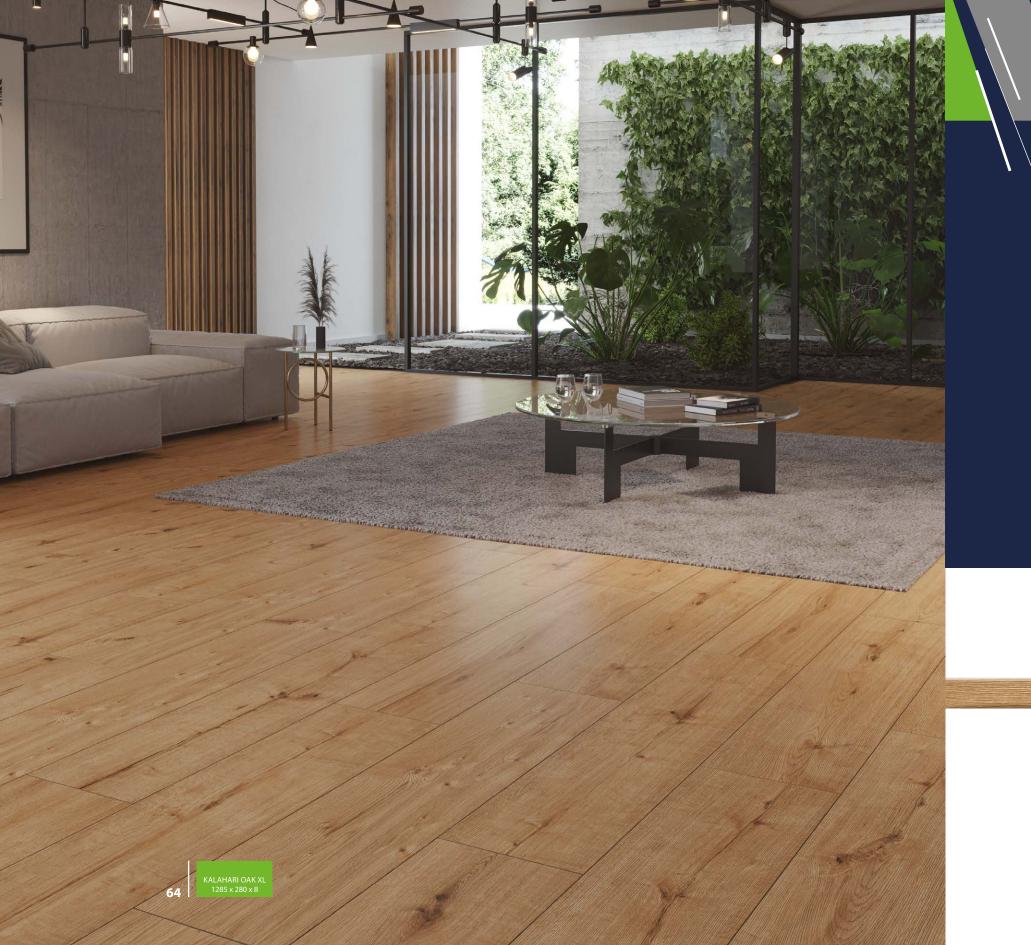

### **KALAHARI OAK**

55088 XL

OPEN SPACE IS ITS ELEMENT.
DELICATE, YET FIRM COLOUR MAKES
IT A UNIQUE KIND OF OAK. KALAHARI
FROM ARTEO FALLS OUTSIDE SIMPLE
DEFINITIONS. ORIGINAL, DIVERSE,
UNIQUE, AND WATER RESISTANCE
IS ITS SECOND NAME.