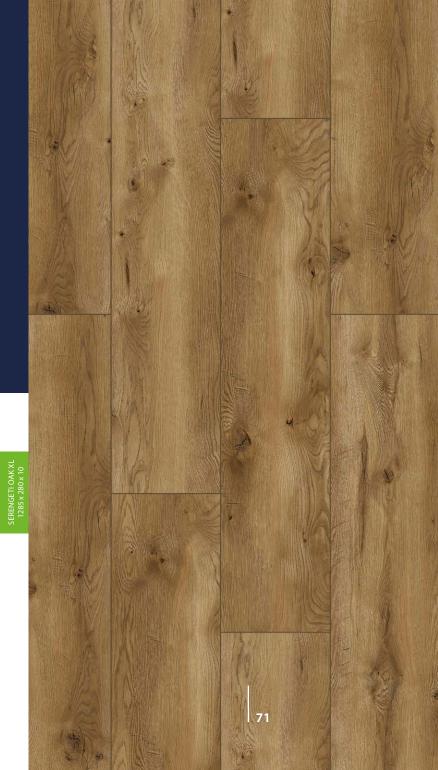

### **SERENGETI OAK**

54845 XL

ALWAYS IN THE SPOTLIGHT.

EXPRESSIVENESS WITH CHARACTER.

CONVICTION OF YOUR OWN

STRENGTH. ATTRACTS WITH VISIBLE

LARGE WOOD GRAIN AND LARGE

KNOTS. THE NATURAL, MATT COLOUR

AND SYNCHRONOUS STRUCTURE

ARE LIKE A HARMONIOUS, STAR DUO,

WITHOUT THE HINT OF A FALSE NOTE.

S54044WR - Green Prestige 80 mm