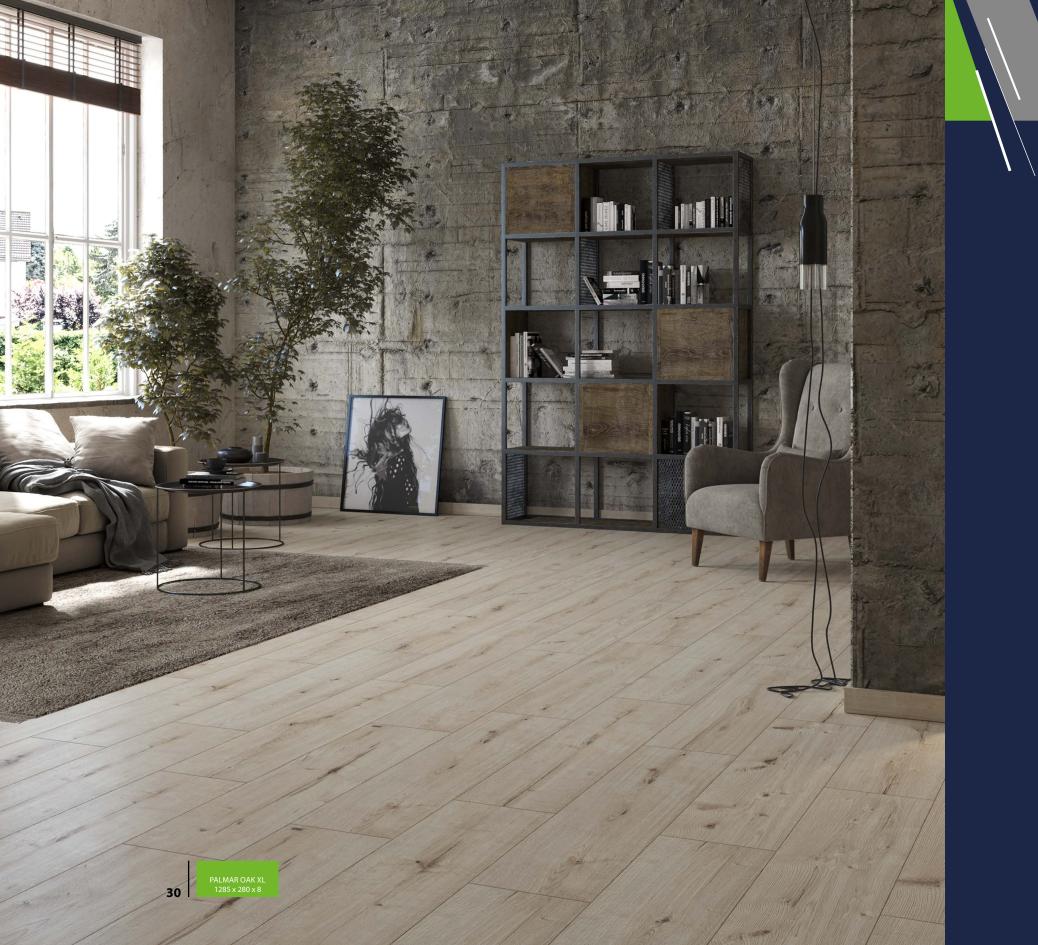

### **PALMAR OAK**

55089 XL

A LIGHT SHADE THAT FALLS
OUTSIDE A SIMPLE DEFINITION.
CHARACTERISTIC COLOUR
STRUCTURE, DARKER COLOUR
ACCENTS. UNOBVIOUS, GIVING
A UNIQUE CHARACTER TO
THE INTERIOR. ONE MAY SAY:
INDUSTRIAL, BUT WARM AT
THE SAME TIME.

PALMAR OAK XL 1285 x 280 x 8