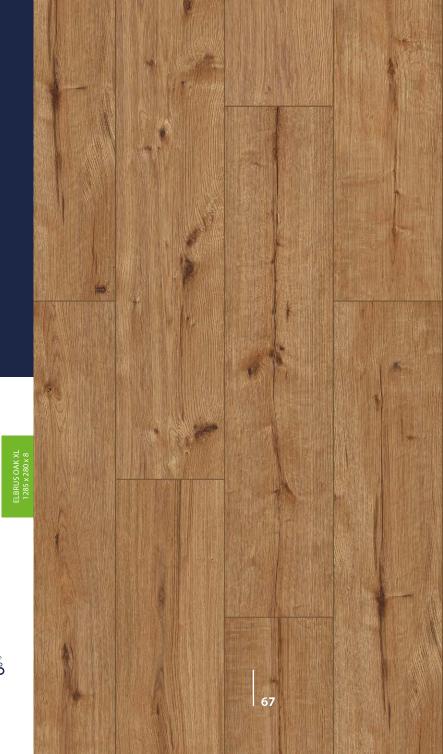

### **ELBRUS OAK**

55086 XL

IT IS LIKE THE HIGHEST PEAK
OF EUROPE. MYSTERIOUS,
UNDISCOVERED, CHARACTERISTIC.
INDIVIDUALIST. EYE-CATCHING.
INTRIGUING. DISCOVER IT.
IT WILL MAKE EVERY FLOOR
AND EVERY SPACE SHINE. IT IS
RESISTANT TO EXTREME CONDITIONS
- WATER HAS NO CHANCE.

52805WR - Green Prestige 80 mm