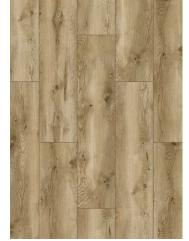

### **PORTO OAK**

54835 XL

MODERN, YET NOSTALGIC AT THE SAME TIME.
ELEGANCE HIDDEN IN SIMPLICITY.
PORTO STIMULATES THE SENSES. LIGHT
BEIGE BRINGS ROMANTICISM TO MIND
AND MAKES ONE OPEN TO CONTACT WITH
NATURE. CRACKS AND SMALL KNOTS GIVE
IT CHARACTER. SYNCHRONOUS STRUCTURE
WITH A DELICATE SILKY GLOSS WILL ADD
SPLENDOR TO ANY INTERIOR.