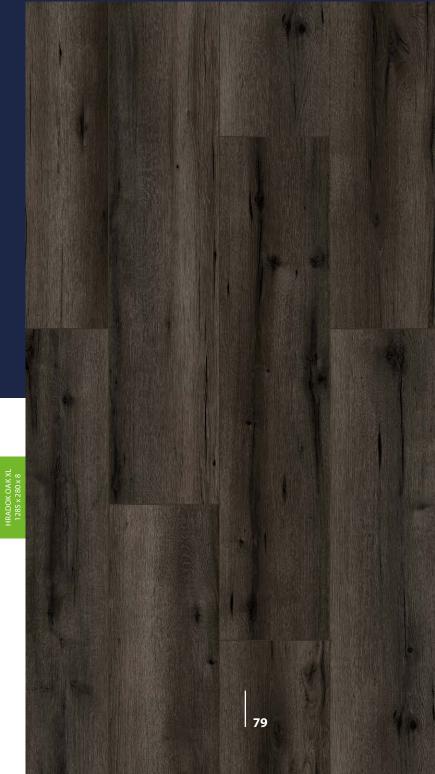

### **HRADOK OAK**

54837 XL

THE BEGINNING OF THE WAY TO THE TOP IS AFFIRMATION. EACH TARGET IS WITHIN REACH. THE PRIZE IS WAITING. UNUSUAL STEEL-BLACK-BROWN COMBINATION. SMALL KNOTS AND CRACKS. ELEGANCE AND CALM, SILKY SHINE OF THE SYNCHRONOUS STRUCTURE. NOTHING IS A HINDRANCE. LET'S GO.

55086 XL ELBRUS OAK PAGE 66-67

54845 XL SERENGETI OAK PAGE 70-71

54830 XL KRUGER OAK

54810 S KRUGER OAK PAGE 72-73

54836 XL KALYMNOS OAK PAGE 76-77

54809 S KALYMNOS OAK PAGE 76-77

54837 XL HRADOK OAK PAGE 78-79