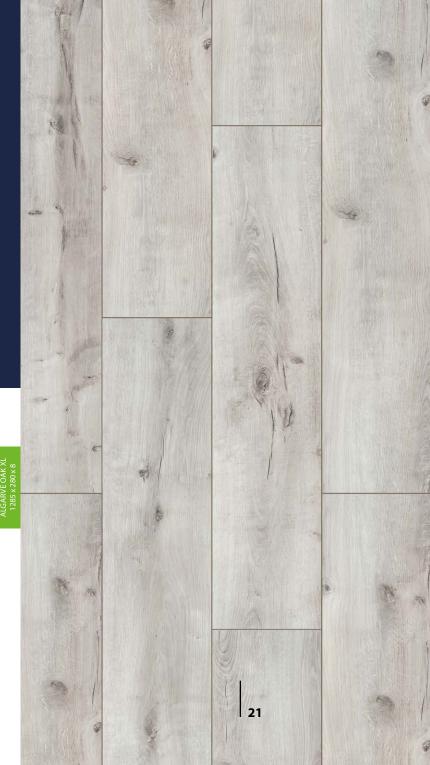

### **ALGARVE OAK**

54822 XL

LIGHT GREY COLOUR, DISTINCTIVE
GRAINS, KNOTS AND VISIBLE
CRACKS PERFECTLY REFLECT THE
CLIMATE OF ALGARVE AS
A PLACE WHERE TWO CULTURES
MEET. EXTREMES CREATE A NEW
QUALITY. THE MATT FINISH MAKES
THE INTERIOR A REAL OASIS OF
TRANQUILITY.

S52599WR - Green Prestige 80 mm