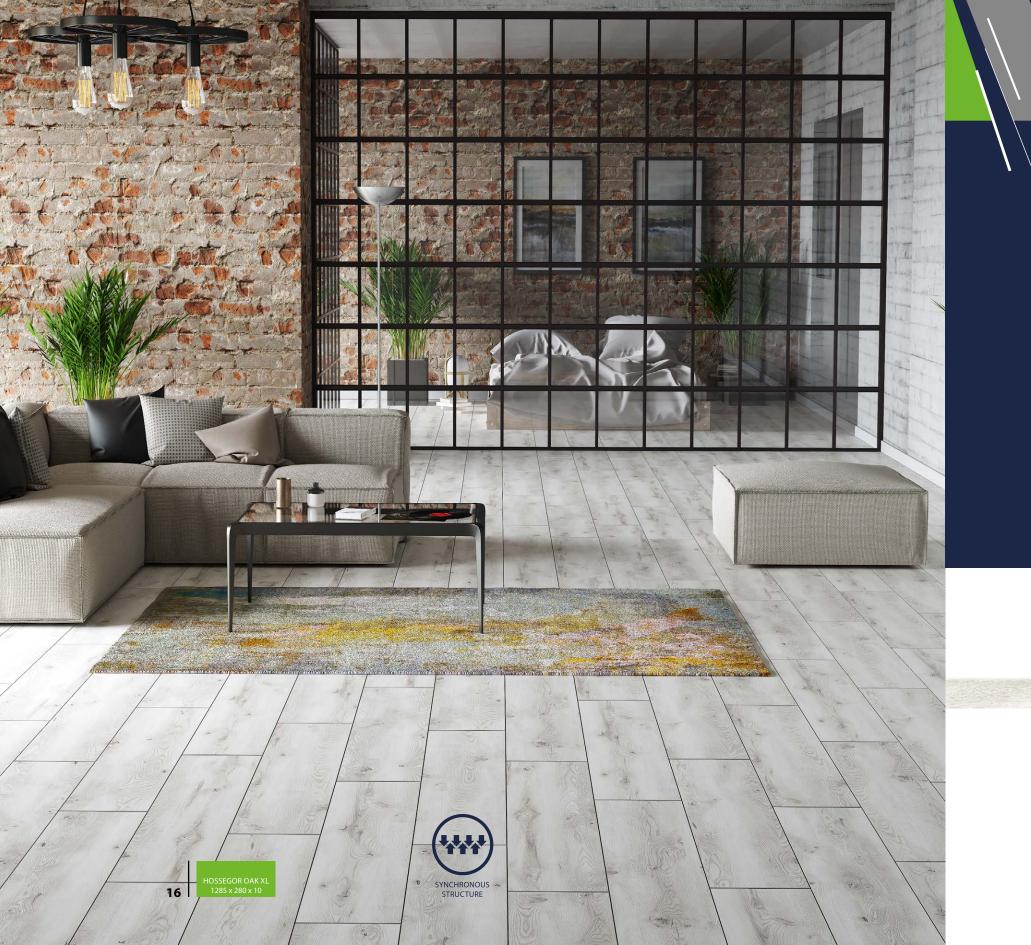

### **HOSSEGOR OAK**

54846 X

HARMONY OF THE ELEMENTS.
WIND, WAVES, SYNCHRONICITY,
AN IDEA THAT GIVES CHARACTER
TO IT – EXPRESSIVE, WITH CLEARLY
VISIBLE WOOD GRAINS AND LARGE
KNOTS. LIGHT SHADE REIGNS IN
SPACE, AND THE MATT FINISH
MEANS TAMING OF THE FORCES
OF NATURE.

S53440WR - Green Prestige 80 mm