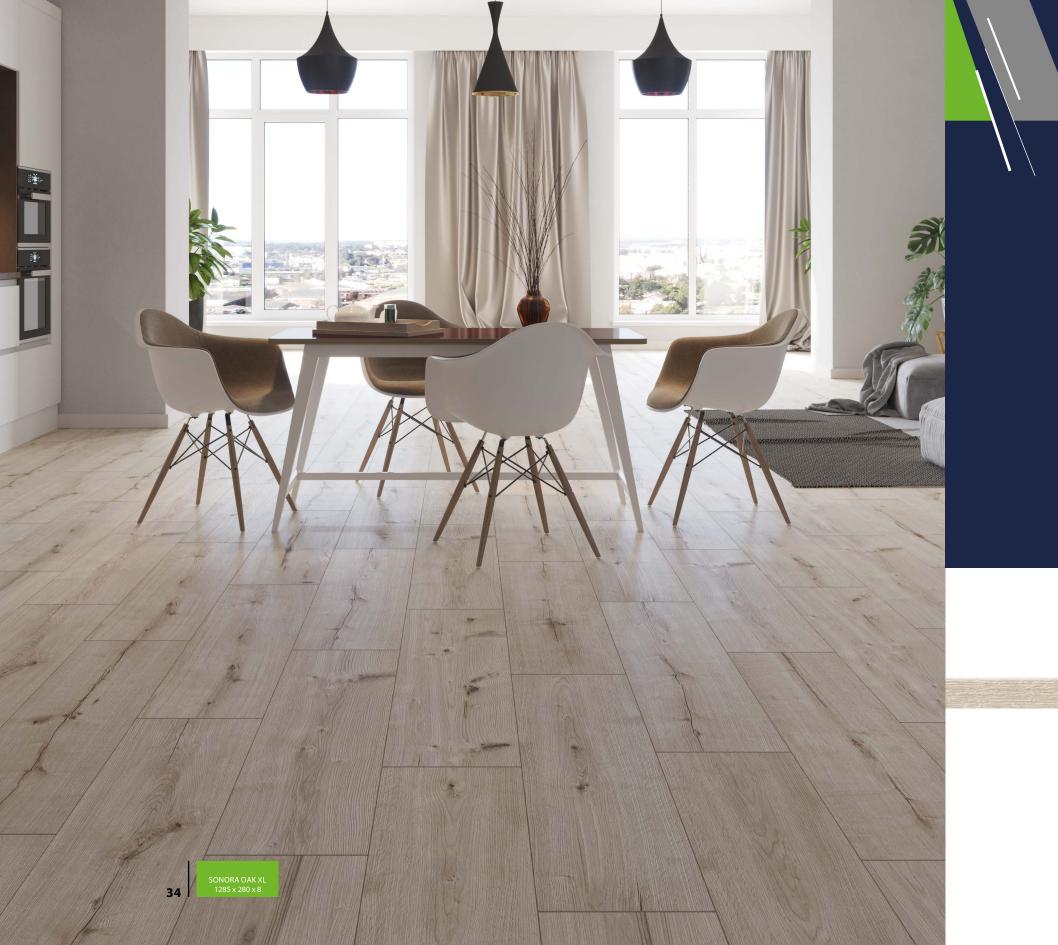

### **SONORA OAK**

55090 XL

SONORA IS AN INSTRUMENT
FOR SOUND THERAPY. ARTEO
SONORA OAK HAS AN IMPACT ON
ALL SENSES. SONORA IS A CITY,
A DESERT, A FLOWER. IN YOUR
APARTMENT, IT MAY BE WHATEVER
YOU WANT IT TO BE, IT WILL
PERFECTLY FIT IN ANY SPACE.
AND THANKS TO ITS HIGH
DURABILITY AND WATER
RESISTANCE, IT WILL STAY THERE
FOR YEARS.

602WR - Green Prestige 80 mm