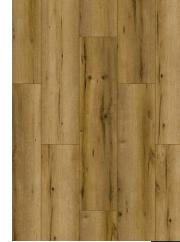

### **PALMAR OAK**

55089 XL

A LIGHT SHADE THAT FALLS
OUTSIDE A SIMPLE DEFINITION.
CHARACTERISTIC COLOUR
STRUCTURE, DARKER COLOUR
ACCENTS. UNOBVIOUS, GIVING
A UNIQUE CHARACTER TO
THE INTERIOR. ONE MAY SAY:
INDUSTRIAL, BUT WARM AT
THE SAME TIME.

PALMAR OAK XL 1285 x 280 x 8