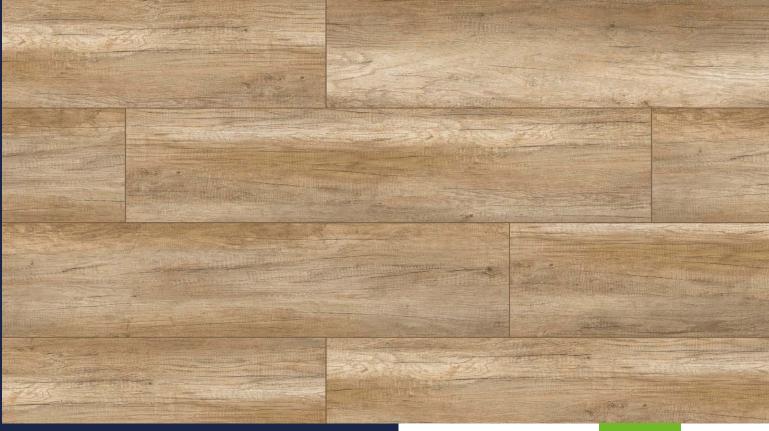

### **SIPADAN OAK**

54814 XL

INTERNAL I. ELEGANCE VERGING ON LUXURY THAT IS IMPOSSIBLE TO BE DEFINED IN SIMPLE TERMS. DEPRIVED OF KNOTS AND EXPRESSIVE WOOD GRAIN, WHICH IN COMBINATION WITH THE NATURAL COLOUR, HIGHLIGHTED BY DISCOLOURATION, CREATES A NEW PERSPECTIVE, A NEW LOOK AT WHAT IS KNOWN.

SIPADAN OAK XI 1285 x 280 x 8