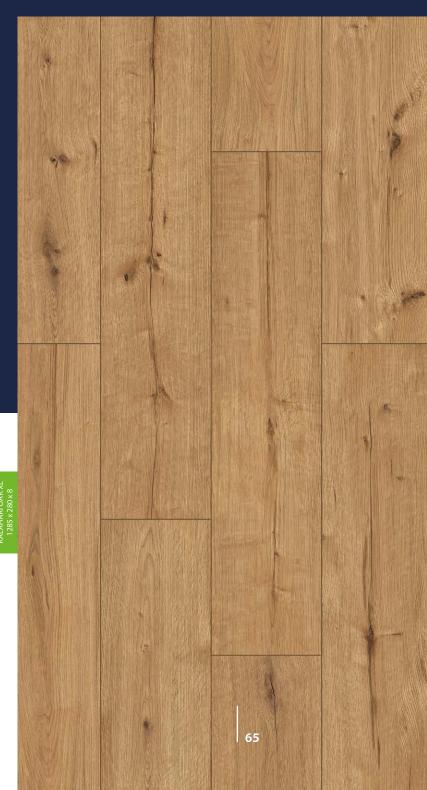

### **KALAHARI OAK**

55088 XL

OPEN SPACE IS ITS ELEMENT.
DELICATE, YET FIRM COLOUR MAKES
IT A UNIQUE KIND OF OAK. KALAHARI
FROM ARTEO FALLS OUTSIDE SIMPLE
DEFINITIONS. ORIGINAL, DIVERSE,
UNIQUE, AND WATER RESISTANCE
IS ITS SECOND NAME.