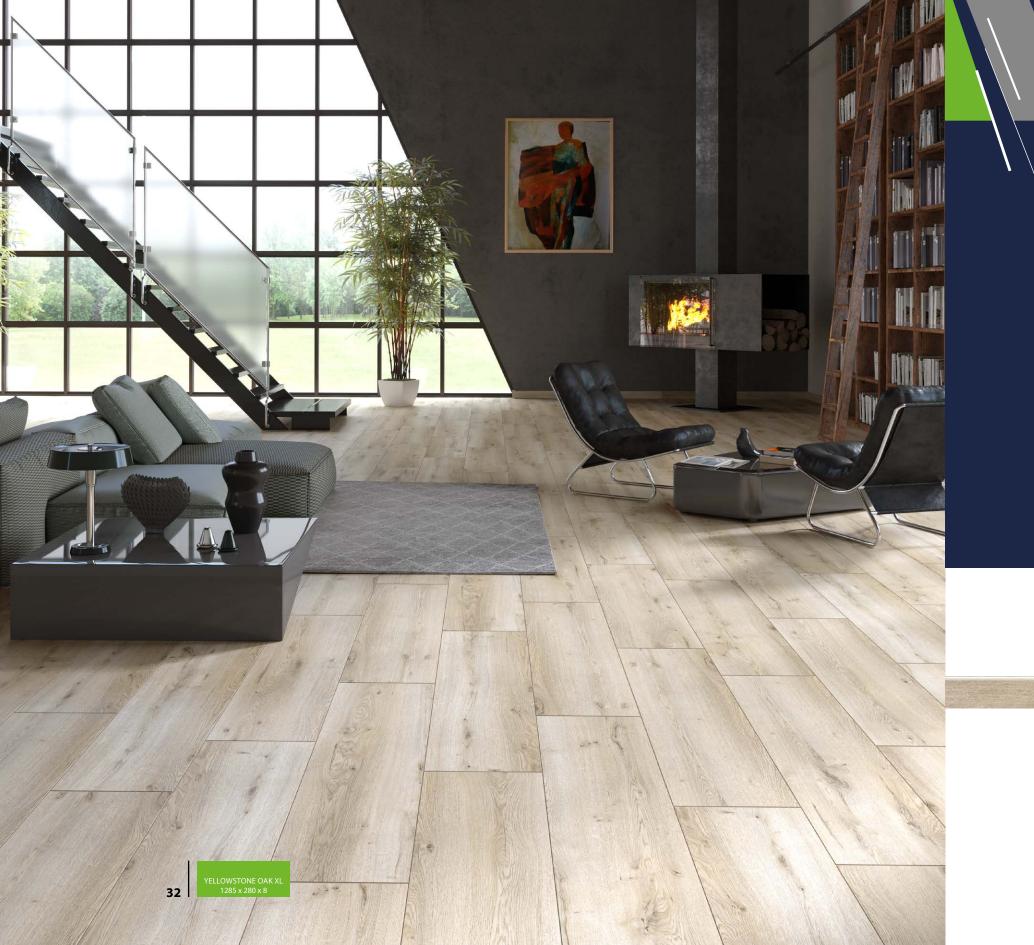

# YELLOWSTONE OAK

54821 XL

A PLATEAU SURROUNDED
BY MOUNTAINS, BEAUTY
THAT SURPRISES - THIS IS AN
INSPIRATION THAT IS REFLECTED
HERE. ON THE ONE HAND,
CLEARLY VISIBLE WOOD GRAINS
AND KNOTS, AND ON THE OTHER
HAND, NO CRACKS. NATURAL
LIGHT BEIGE, WHOSE MATT FINISH
CONTROLS THE LIGHT, GIVING THE
INTERIOR A TOUCH OF MYSTERY.

S53439WR - Green Prestige 80mm

33