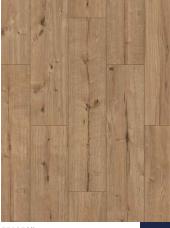

### **PORTO OAK**

54835 XL

MODERN, YET NOSTALGIC AT THE SAME TIME.
ELEGANCE HIDDEN IN SIMPLICITY.
PORTO STIMULATES THE SENSES. LIGHT
BEIGE BRINGS ROMANTICISM TO MIND
AND MAKES ONE OPEN TO CONTACT WITH
NATURE. CRACKS AND SMALL KNOTS GIVE
IT CHARACTER. SYNCHRONOUS STRUCTURE
WITH A DELICATE SILKY GLOSS WILL ADD
SPLENDOR TO ANY INTERIOR.