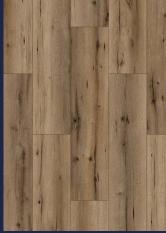

### **HOSSEGOR OAK**

54846 X

HARMONY OF THE ELEMENTS.
WIND, WAVES, SYNCHRONICITY,
AN IDEA THAT GIVES CHARACTER
TO IT – EXPRESSIVE, WITH CLEARLY
VISIBLE WOOD GRAINS AND LARGE
KNOTS. LIGHT SHADE REIGNS IN
SPACE, AND THE MATT FINISH
MEANS TAMING OF THE FORCES
OF NATURE.