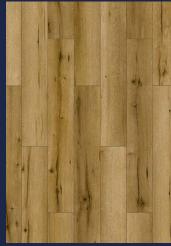

### **PORTO OAK**

54835 XL

MODERN, YET NOSTALGIC AT THE SAME TIME.
ELEGANCE HIDDEN IN SIMPLICITY.
PORTO STIMULATES THE SENSES. LIGHT
BEIGE BRINGS ROMANTICISM TO MIND
AND MAKES ONE OPEN TO CONTACT WITH
NATURE. CRACKS AND SMALL KNOTS GIVE
IT CHARACTER. SYNCHRONOUS STRUCTURE
WITH A DELICATE SILKY GLOSS WILL ADD
SPLENDOR TO ANY INTERIOR.