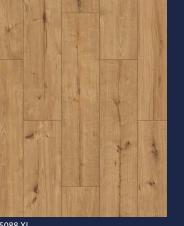

### **ELBRUS OAK**

55086 XL

IT IS LIKE THE HIGHEST PEAK
OF EUROPE. MYSTERIOUS,
UNDISCOVERED, CHARACTERISTIC.
INDIVIDUALIST. EYE-CATCHING.
INTRIGUING. DISCOVER IT.
IT WILL MAKE EVERY FLOOR
AND EVERY SPACE SHINE. IT IS
RESISTANT TO EXTREME CONDITIONS
- WATER HAS NO CHANCE.

52805WR - Green Prestige 80 mm