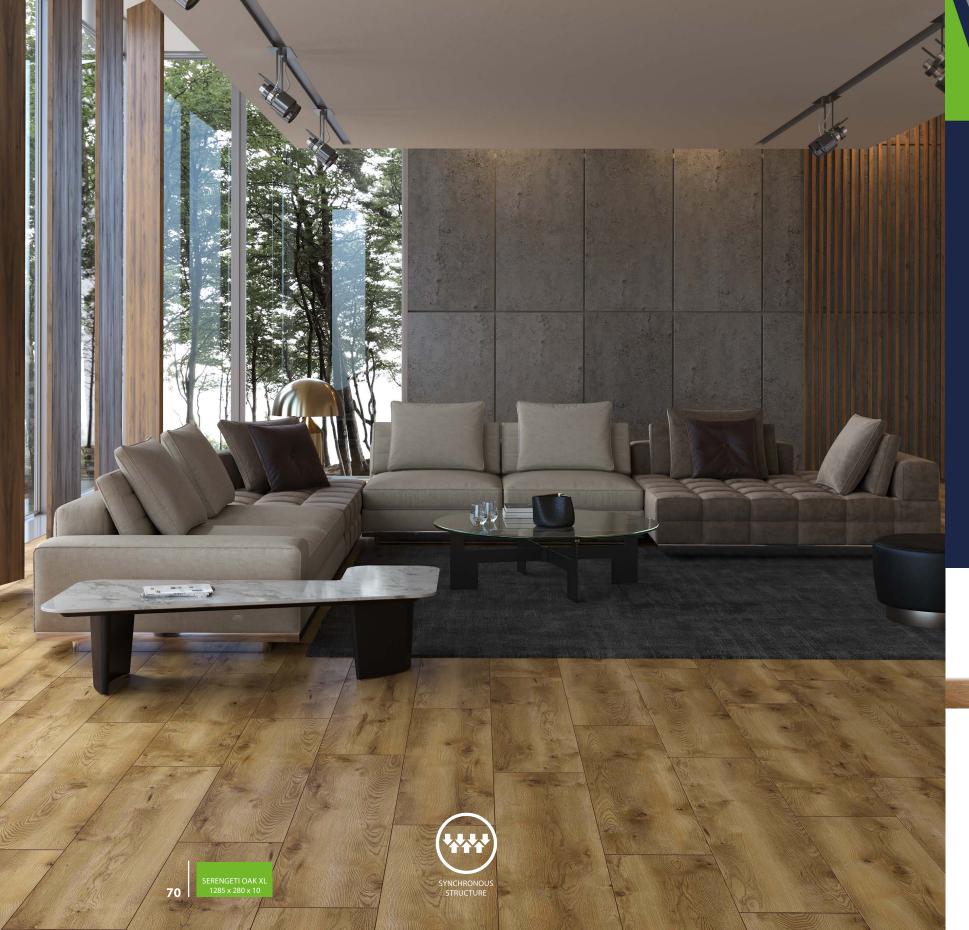

### **SERENGETI OAK**

54845 XL

ALWAYS IN THE SPOTLIGHT.

EXPRESSIVENESS WITH CHARACTER.

CONVICTION OF YOUR OWN

STRENGTH. ATTRACTS WITH VISIBLE

LARGE WOOD GRAIN AND LARGE

KNOTS. THE NATURAL, MATT COLOUR

AND SYNCHRONOUS STRUCTURE

ARE LIKE A HARMONIOUS, STAR DUO,

WITHOUT THE HINT OF A FALSE NOTE.

S54044WR - Green Prestige 80 mm