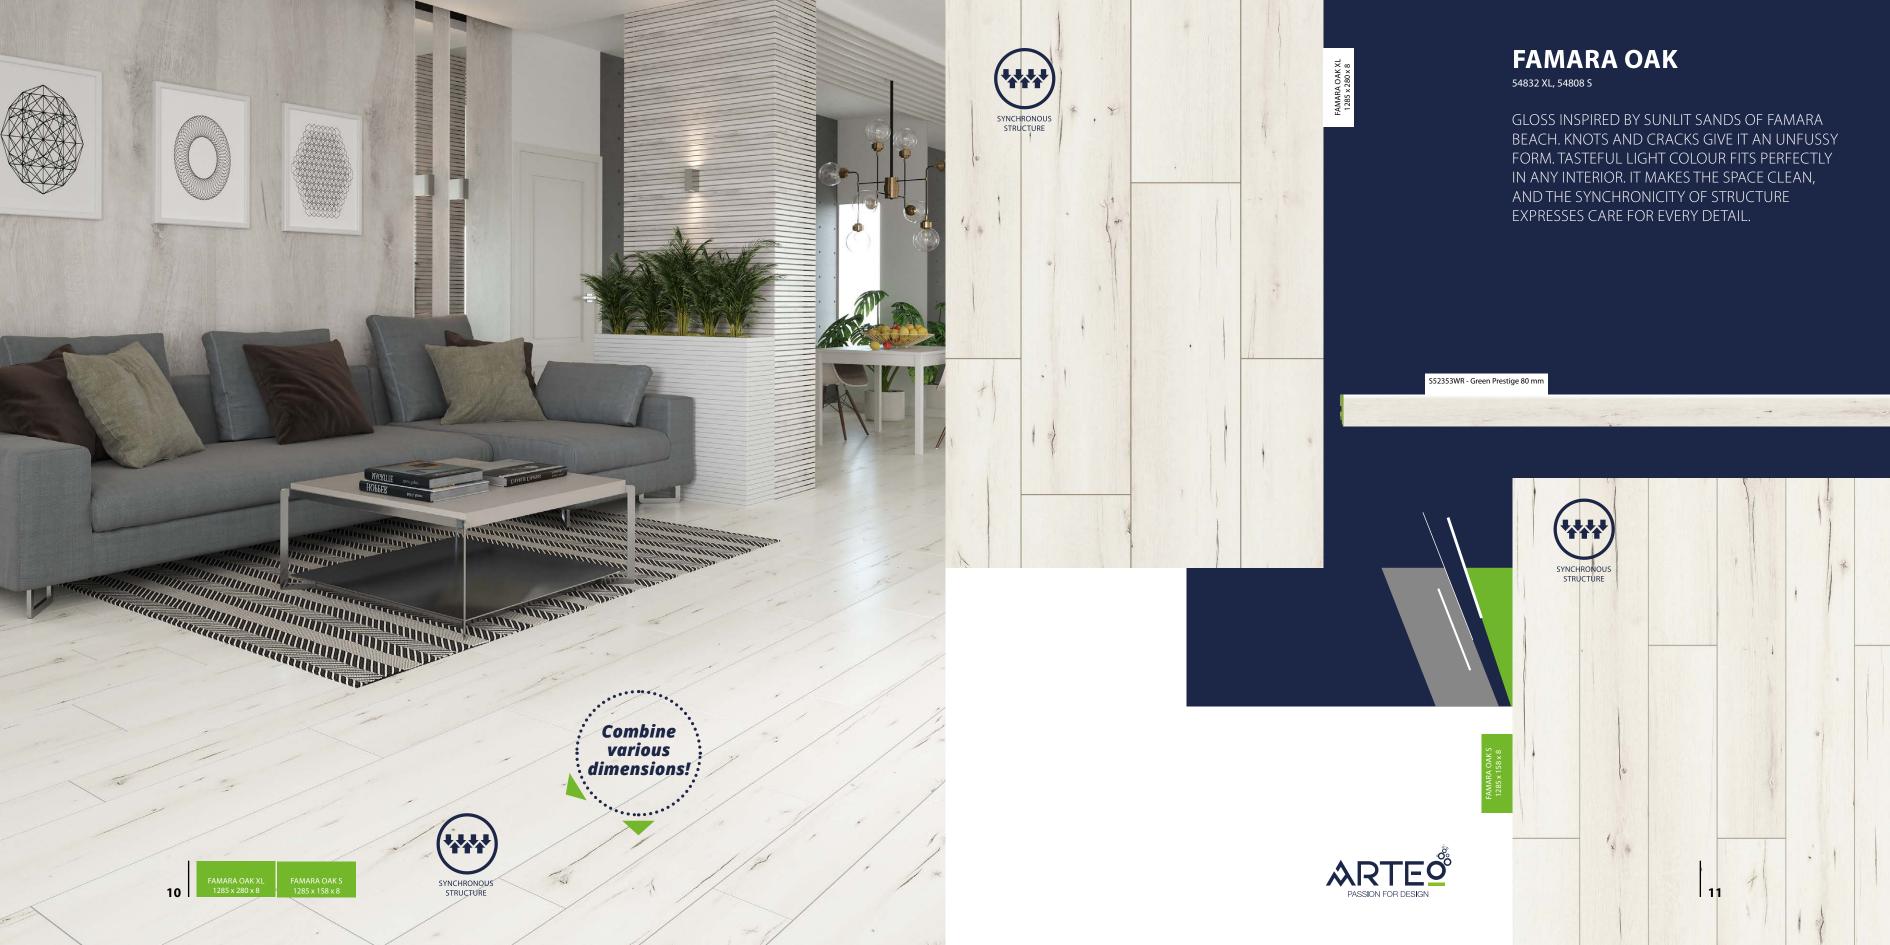

### **PORTO OAK**

54835 XL

MODERN, YET NOSTALGIC AT THE SAME TIME.
ELEGANCE HIDDEN IN SIMPLICITY.
PORTO STIMULATES THE SENSES. LIGHT
BEIGE BRINGS ROMANTICISM TO MIND
AND MAKES ONE OPEN TO CONTACT WITH
NATURE. CRACKS AND SMALL KNOTS GIVE
IT CHARACTER. SYNCHRONOUS STRUCTURE
WITH A DELICATE SILKY GLOSS WILL ADD
SPLENDOR TO ANY INTERIOR.

2599WR - Green Prestige 80 mm

17