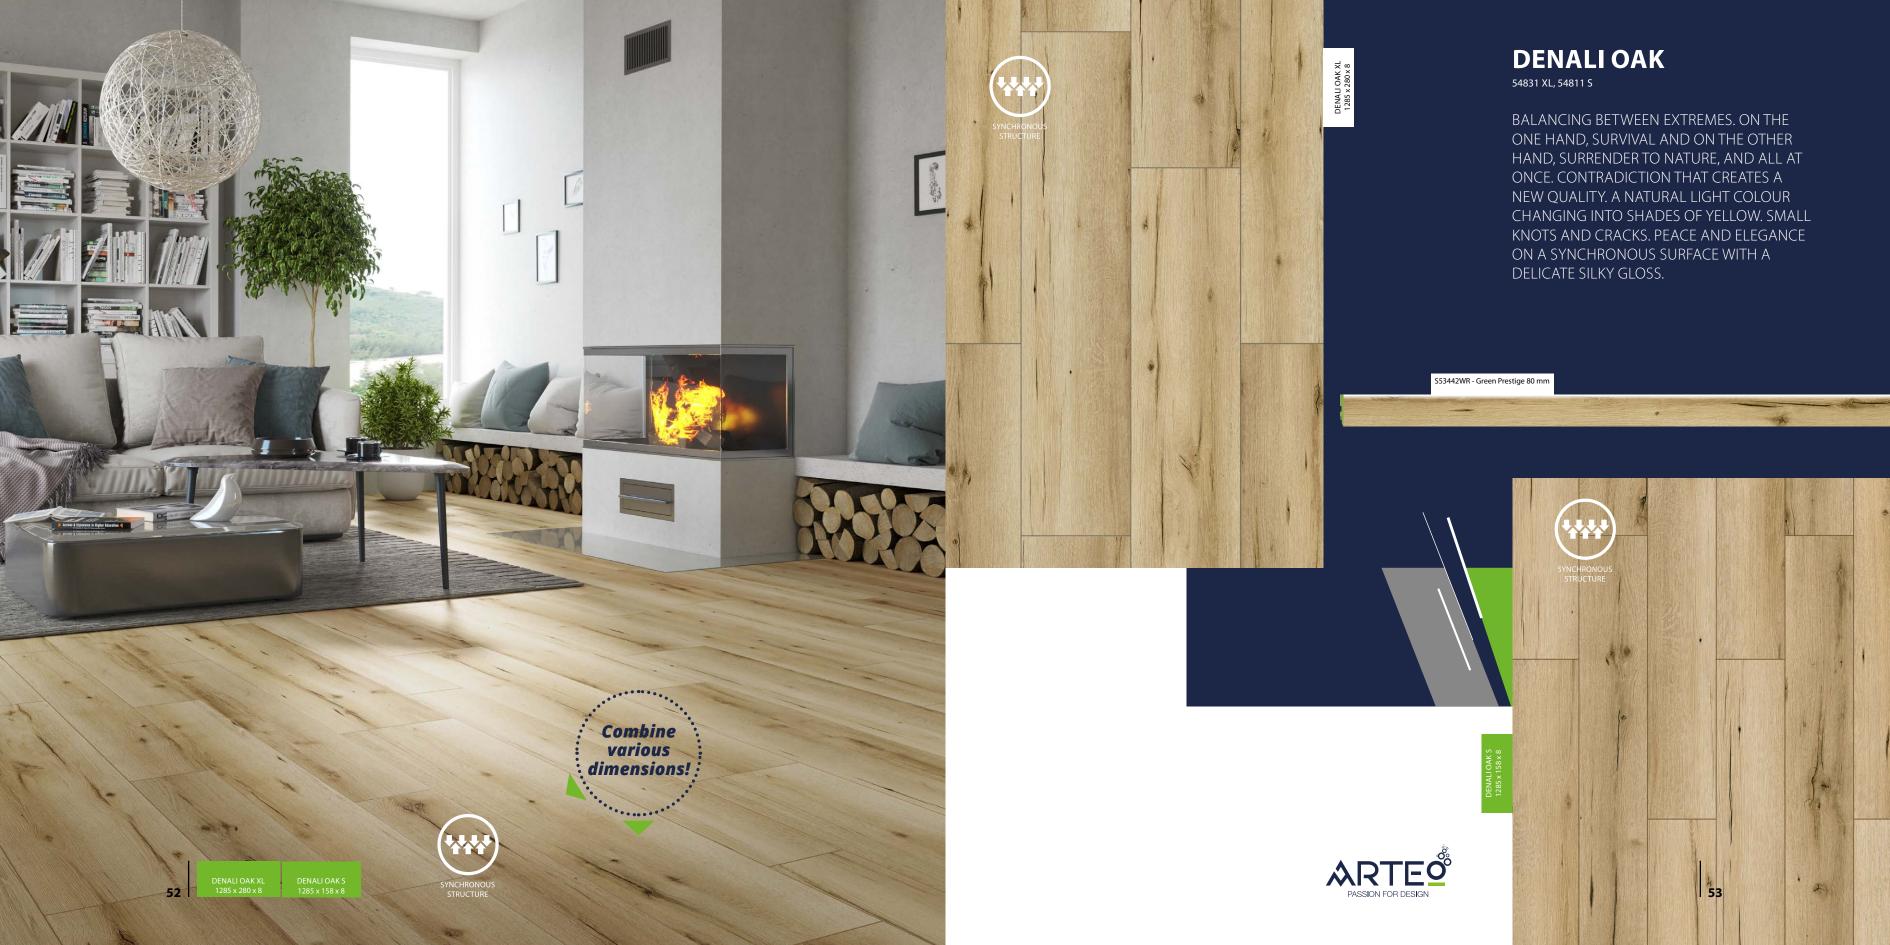

### FIORDLAND OAK

54842 XL

FORCE. POWER. DYNAMICS. COURAGE. CHALLENGES. CLARITY. LARGE WOOD GRAIN AND LARGE KNOTS. DEPTH. STEEL COLOUR. HARMONY. SYNCHRONOUS STRUCTURE. PICTURESQUENESS. A MATT FINISH. DEFINITELY. QUALITY. I.

FIORDLAND OAK XL 1285 x 280 x 10

S53441WR - Green Prestige 80