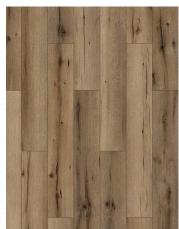

### **ALGARVE OAK**

54822 XL

LIGHT GREY COLOUR, DISTINCTIVE
GRAINS, KNOTS AND VISIBLE
CRACKS PERFECTLY REFLECT THE
CLIMATE OF ALGARVE AS
A PLACE WHERE TWO CULTURES
MEET. EXTREMES CREATE A NEW
QUALITY. THE MATT FINISH MAKES
THE INTERIOR A REAL OASIS OF
TRANQUILITY.