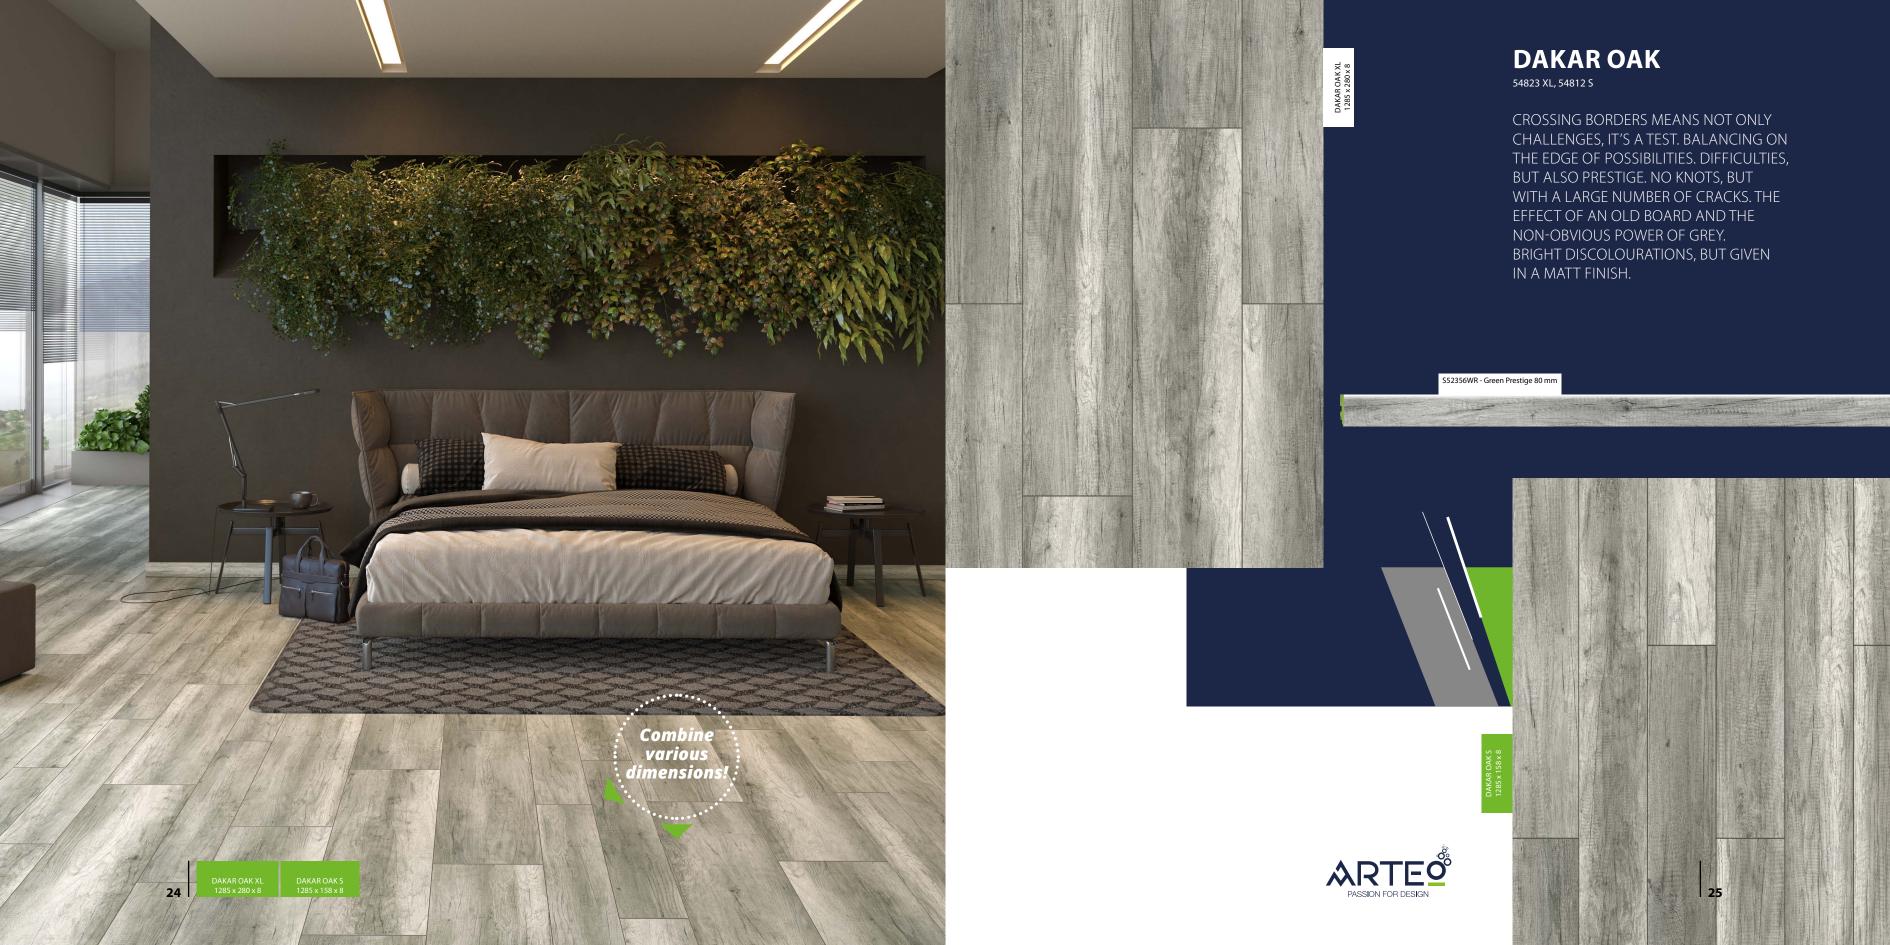

considered one of the best architectural designs. Described as the temple of nature, an icon of contemporary architecture, an everlasting combination of art and functionality.



### **ALGARVE OAK**

54822 XL

LIGHT GREY COLOUR, DISTINCTIVE
GRAINS, KNOTS AND VISIBLE
CRACKS PERFECTLY REFLECT THE
CLIMATE OF ALGARVE AS
A PLACE WHERE TWO CULTURES
MEET. EXTREMES CREATE A NEW
QUALITY. THE MATT FINISH MAKES
THE INTERIOR A REAL OASIS OF
TRANQUILITY.

S52599WR - Green Prestige 80 mm









### **SILVERSTONE OAK**

54847 XI

A PERFECT MATCH.
FULL SYNCHRONICITY. CONTROL.
COMPOSURE. THIS IS A MEETING
WITH SILVERSTONE. VISIBLE LARGE
WOOD GRAINS AND KNOTS.
IN LIGHT GREY, YET EXPRESSIVE.
WITH A STRONG CHARACTER NOT GLOSSY, BUT CAN FILL EVERY
SPACE WITH DIFFUSED LIGHT

798WR - Green Prestige 80 mm











### **INDIANAPOLIS OAK**

54848 XL

CITY PULSE. EVERYDAY RHYTHM.

SPEED UNDER CONTROL. EXPRESSION
THAT RAISES YOUR HEART RATE. SELFCONFIDENCE, WHICH PARADOXICALLY
A MATT FINISH ADDS RADIANCE TO.
EYE-CATCHING WOOD GRAINS AND
LARGE KNOTS, AT THE SAME TIME THE
ELEGANCE OF SYNCHRONICITY AND
THE DISCOVERY OF THE POTENTIAL
OF NEUTRAL BEIGE.

INDIANAPOLIS OAK XL 1285 x 280 x 10







### **PALMAR OAK**

55089 XL

A LIGHT SHADE THAT FALLS
OUTSIDE A SIMPLE DEFINITION.
CHARACTERISTIC COLOUR
STRUCTURE, DARKER COLOUR
ACCENTS. UNOBVIOUS, GIVING
A UNIQUE CHARACTER TO
THE INTERIOR. ONE MAY SAY:
INDUSTRIAL, BUT WARM AT
THE SAME TIME.

PALMAR OAK XL 1285 x 280 x 8





# YELLOWSTONE OAK

54821 XL

A PLATEAU SURROUNDED
BY MOUNTAINS, BEAUTY
THAT SURPRISES - THIS IS AN
INSPIRATION THAT IS REFLECTED
HER