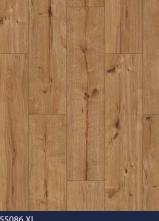

### **KALAHARI OAK**

55088 XL

OPEN SPACE IS ITS ELEMENT.
DELICATE, YET FIRM COLOUR MAKES
IT A UNIQUE KIND OF OAK. KALAHARI
FROM ARTEO FALLS OUTSIDE SIMPLE
DEFINITIONS. ORIGINAL, DIVERSE,
UNIQUE, AND WATER RESISTANCE
IS ITS SECOND NAME.

54044WR - Green Prestige 80 m