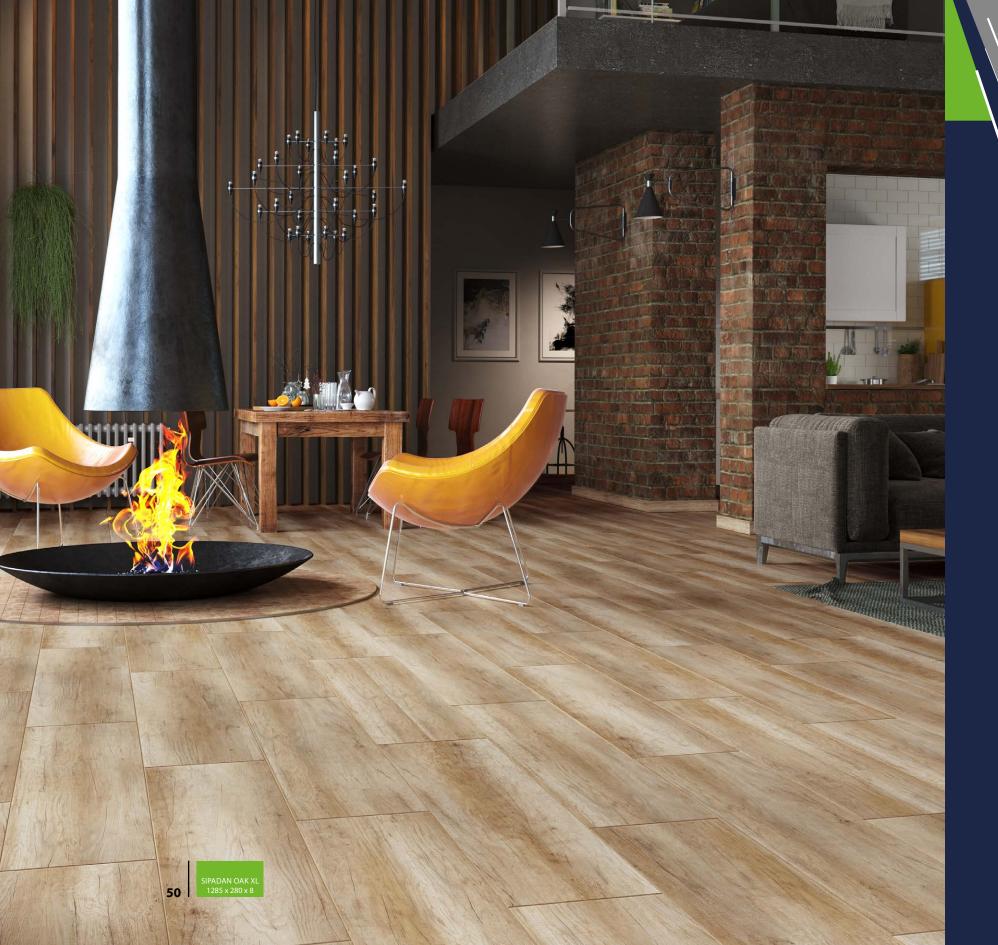

### **SIPADAN OAK**

54814 XL

INTERNAL I. ELEGANCE VERGING ON LUXURY THAT IS IMPOSSIBLE TO BE DEFINED IN SIMPLE TERMS. DEPRIVED OF KNOTS AND EXPRESSIVE WOOD GRAIN, WHICH IN COMBINATION WITH THE NATURAL COLOUR, HIGHLIGHTED BY DISCOLOURATION, CREATES A NEW PERSPECTIVE, A NEW LOOK AT WHAT IS KNOWN.

SIPADAN OAK XI 1285 x 280 x 8