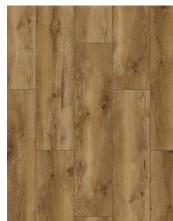

### **GIBSON OAK**

55087 XL

A COLOUR THAT DOESN'T WANT TO BE NAMED. GREY? LIGHT? BEIGE? EVERYONE CAN FIND IN IT THE COLOUR CLOSEST TO THEM. THANKS TO PROVEN AND TESTED WATER RESISTANCE, IT GIVES A GUARANTEE THAT IT IS RESISTANT TO INFLUENCES AND CREATES SPACE ACCORDING TO ITS OWN RULES.