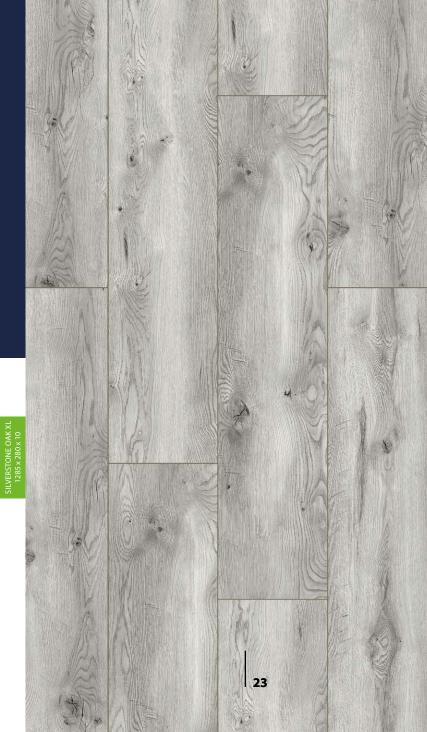

### **SILVERSTONE OAK**

54847 XI

A PERFECT MATCH.
FULL SYNCHRONICITY. CONTROL.
COMPOSURE. THIS IS A MEETING
WITH SILVERSTONE. VISIBLE LARGE
WOOD GRAINS AND KNOTS.
IN LIGHT GREY, YET EXPRESSIVE.
WITH A STRONG CHARACTER NOT GLOSSY, BUT CAN FILL EVERY
SPACE WITH DIFFUSED LIGHT

798WR - Green Prestige 80 mm