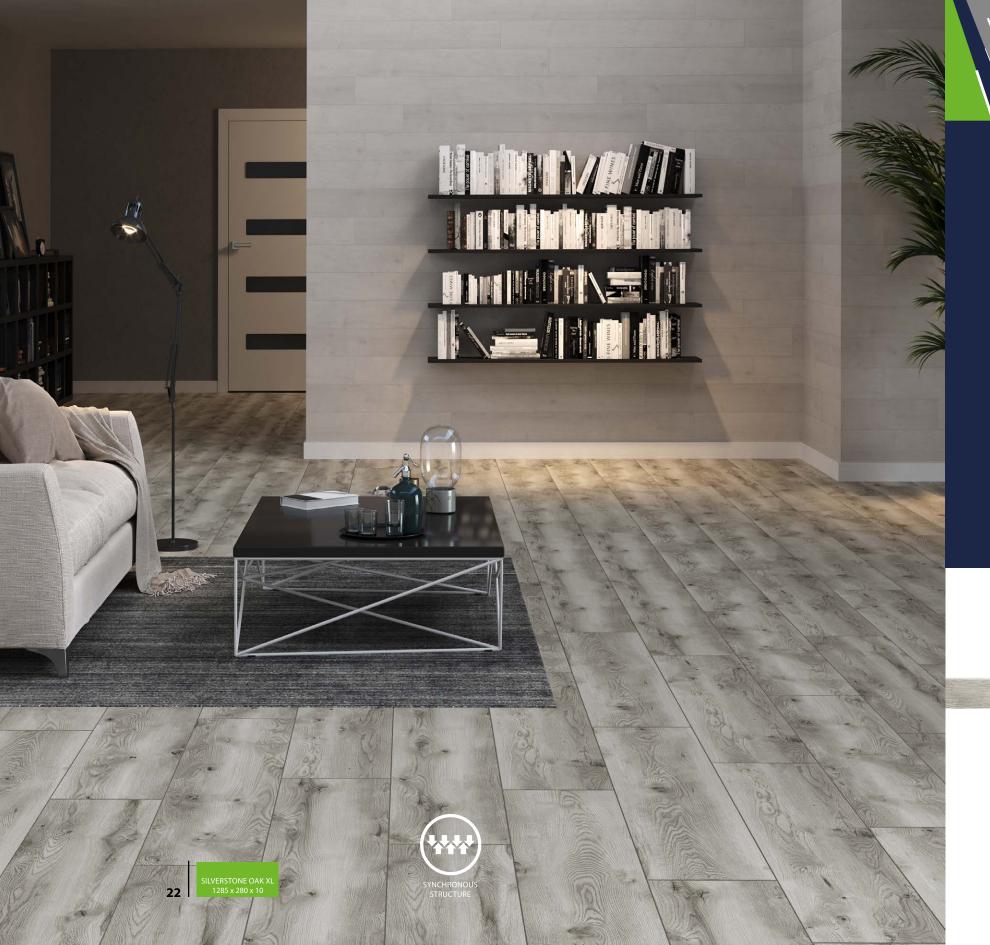

### **SILVERSTONE OAK**

54847 XI

A PERFECT MATCH.
FULL SYNCHRONICITY. CONTROL.
COMPOSURE. THIS IS A MEETING
WITH SILVERSTONE. VISIBLE LARGE
WOOD GRAINS AND KNOTS.
IN LIGHT GREY, YET EXPRESSIVE.
WITH A STRONG CHARACTER NOT GLOSSY, BUT CAN FILL EVERY
SPACE WITH DIFFUSED LIGHT

798WR - Green Prestige 80 mm