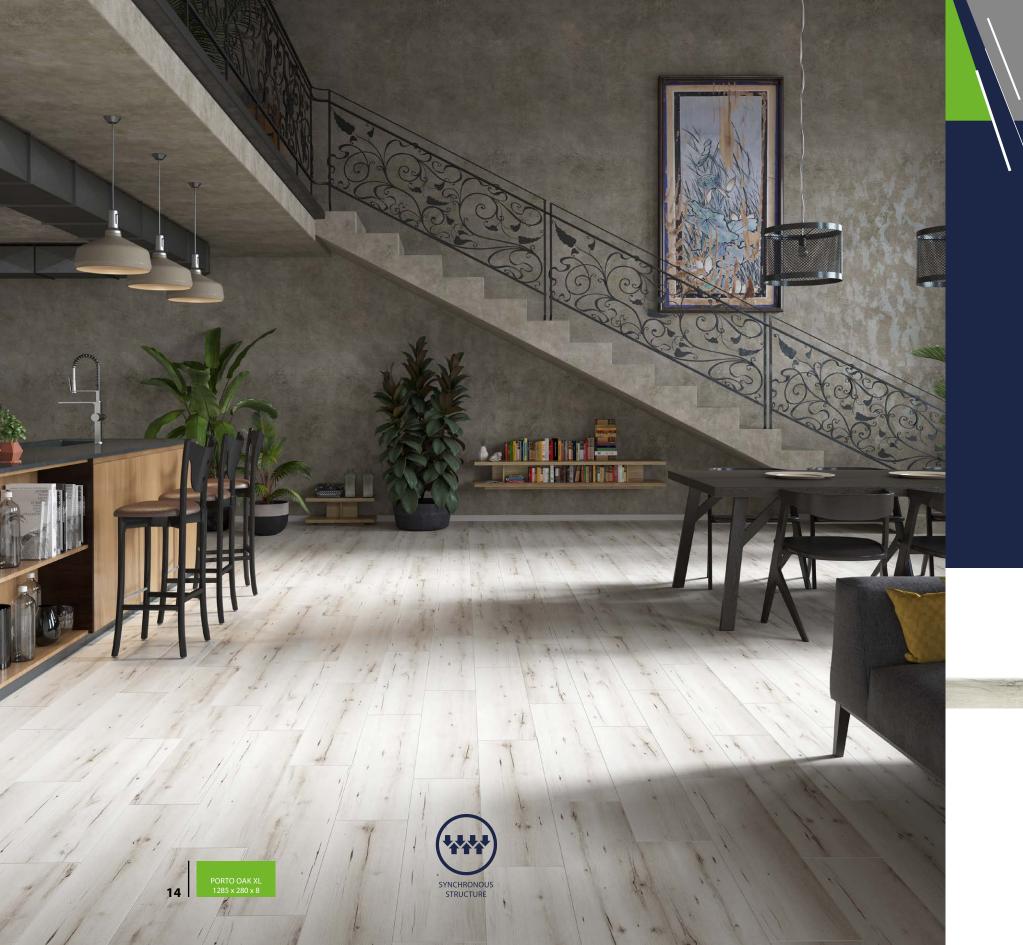

### **PORTO OAK**

54835 XL

MODERN, YET NOSTALGIC AT THE SAME TIME.
ELEGANCE HIDDEN IN SIMPLICITY.
PORTO STIMULATES THE SENSES. LIGHT
BEIGE BRINGS ROMANTICISM TO MIND
AND MAKES ONE OPEN TO CONTACT WITH
NATURE. CRACKS AND SMALL KNOTS GIVE
IT CHARACTER. SYNCHRONOUS STRUCTURE
WITH A DELICATE SILKY GLOSS WILL ADD
SPLENDOR TO ANY INTERIOR.

2599WR - Green Prestige 80 mm

17