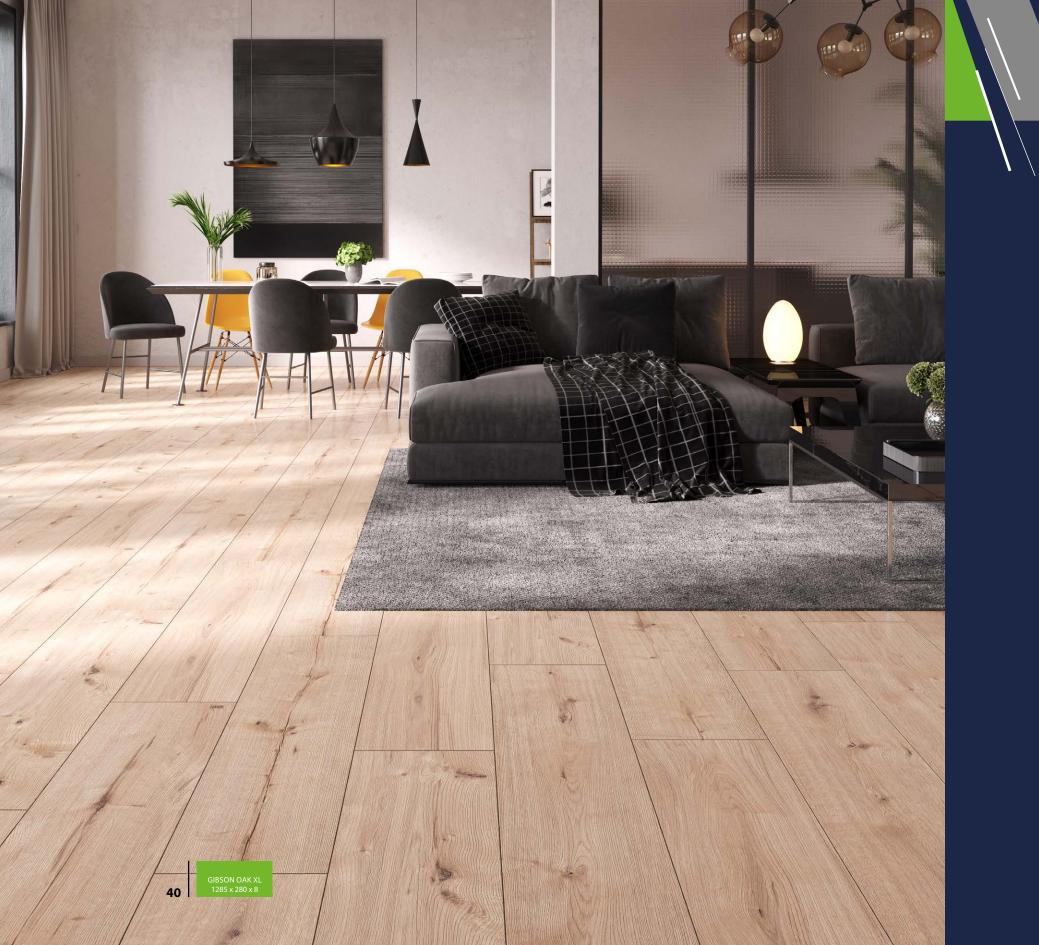

### **GIBSON OAK**

55087 XL

A COLOUR THAT DOESN'T WANT TO BE NAMED. GREY? LIGHT? BEIGE? EVERYONE CAN FIND IN IT THE COLOUR CLOSEST TO THEM. THANKS TO PROVEN AND TESTED WATER RESISTANCE, IT GIVES A GUARANTEE THAT IT IS RESISTANT TO INFLUENCES AND CREATES SPACE ACCORDING TO ITS OWN RULES.