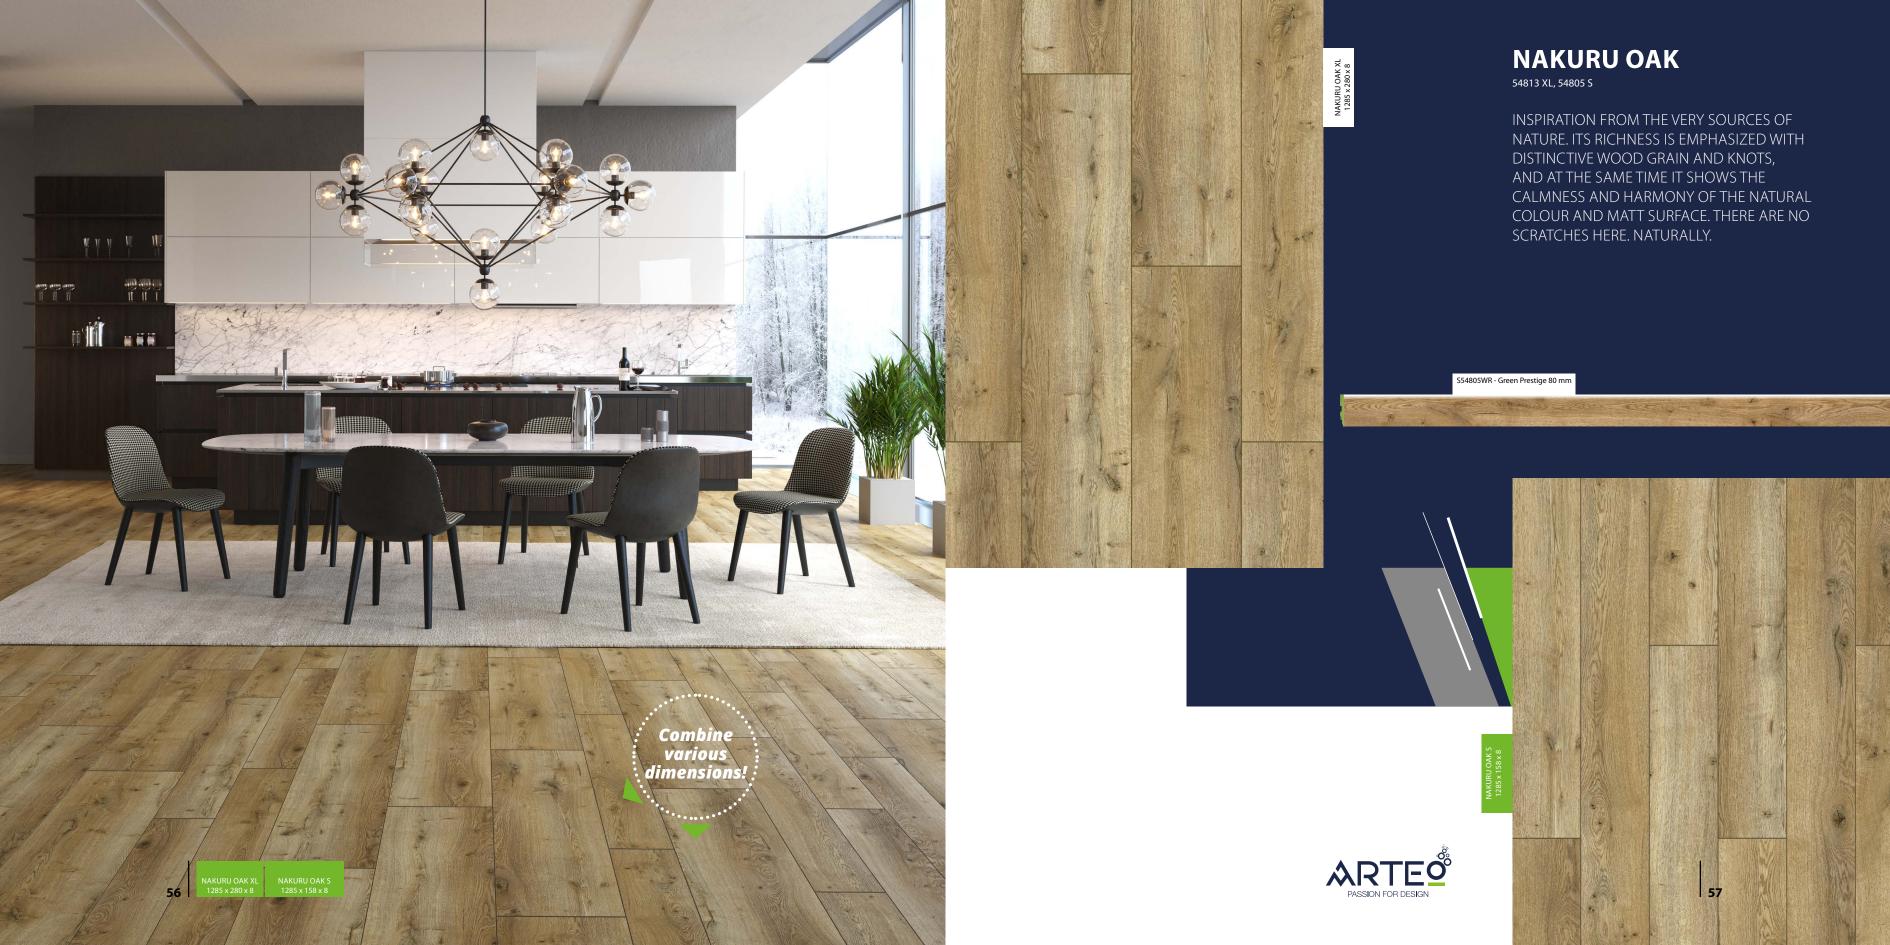

14 XL

INTERNAL I. ELEGANCE VERGING ON LUXURY THAT IS IMPOSSIBLE TO BE DEFINED IN SIMPLE TERMS. DEPRIVED OF KNOTS AND EXPRESSIVE WOOD GRAIN, WHICH IN COMBINATION WITH THE NATURAL COLOUR, HIGHLIGHTED BY DISCOLOURATION, CREATES A NEW PERSPECTIVE, A NEW LOOK AT WHAT IS KNOWN.

SIPADAN OAK XI 1285 x 280 x 8



# TBILISI BRIDGE **OF PEACE** The bridge over the Kura River in the centre of Tbilisi. Since its opening in 2010, it has been a tourist attraction and one of the most recognizable points of the city. It is an architectural gem. It is a transparent glass and steel structure that resembles a huge fishing net stretched across the river. Designed and made in Italy by Michele De Lucchi, this 156-meter-long arch bridge was brought to Georgia from Italy in a disassembled form of 200 elements.







### FIORDLAND OAK

54842 XL

FORCE. POWER. DYNAMICS. COURAGE. CHALLENGES. CLARITY. LARGE WOOD GRAIN AND LARGE KNOTS. DEPTH. STEEL COLOUR. HARMONY. SYNCHRONOUS STRUCTURE. PICTURESQUENESS. A MATT FINISH. DEFINITELY. QUALITY. I.

FIORDLAND OAK XL 1285 x 280 x 10

S53441WR - Green Prestige 80





### **ADLER OAK**

55085 XL

WATER RESISTANCE AND
SYNCHRONICITY, ALL IN A NATURAL
SHADE, WHICH CO-CREATES THE
ORIGINAL CLIMATE OF EVERY ROOM IN
WHICH IT APPEARS. DELICATE KNOTS
CONFIRM THE ORIGINALITY OF A REAL
OAK. REST, PEACE, RELAXATION - WITH
ARTEO ADLER, THIS ARE NOW THE
FEATURES OF YOUR INTERIOR..





### **KALAHARI OAK**

55088 XL

OPEN SPACE IS ITS ELEMENT.
DELICATE, YET FIRM COLOUR MAKES
IT A UNIQUE KIND OF OAK. KALAHARI
FROM ARTEO FALLS OUTSIDE SIMPLE
DEFINITIONS. ORIGINAL, DIVERSE,