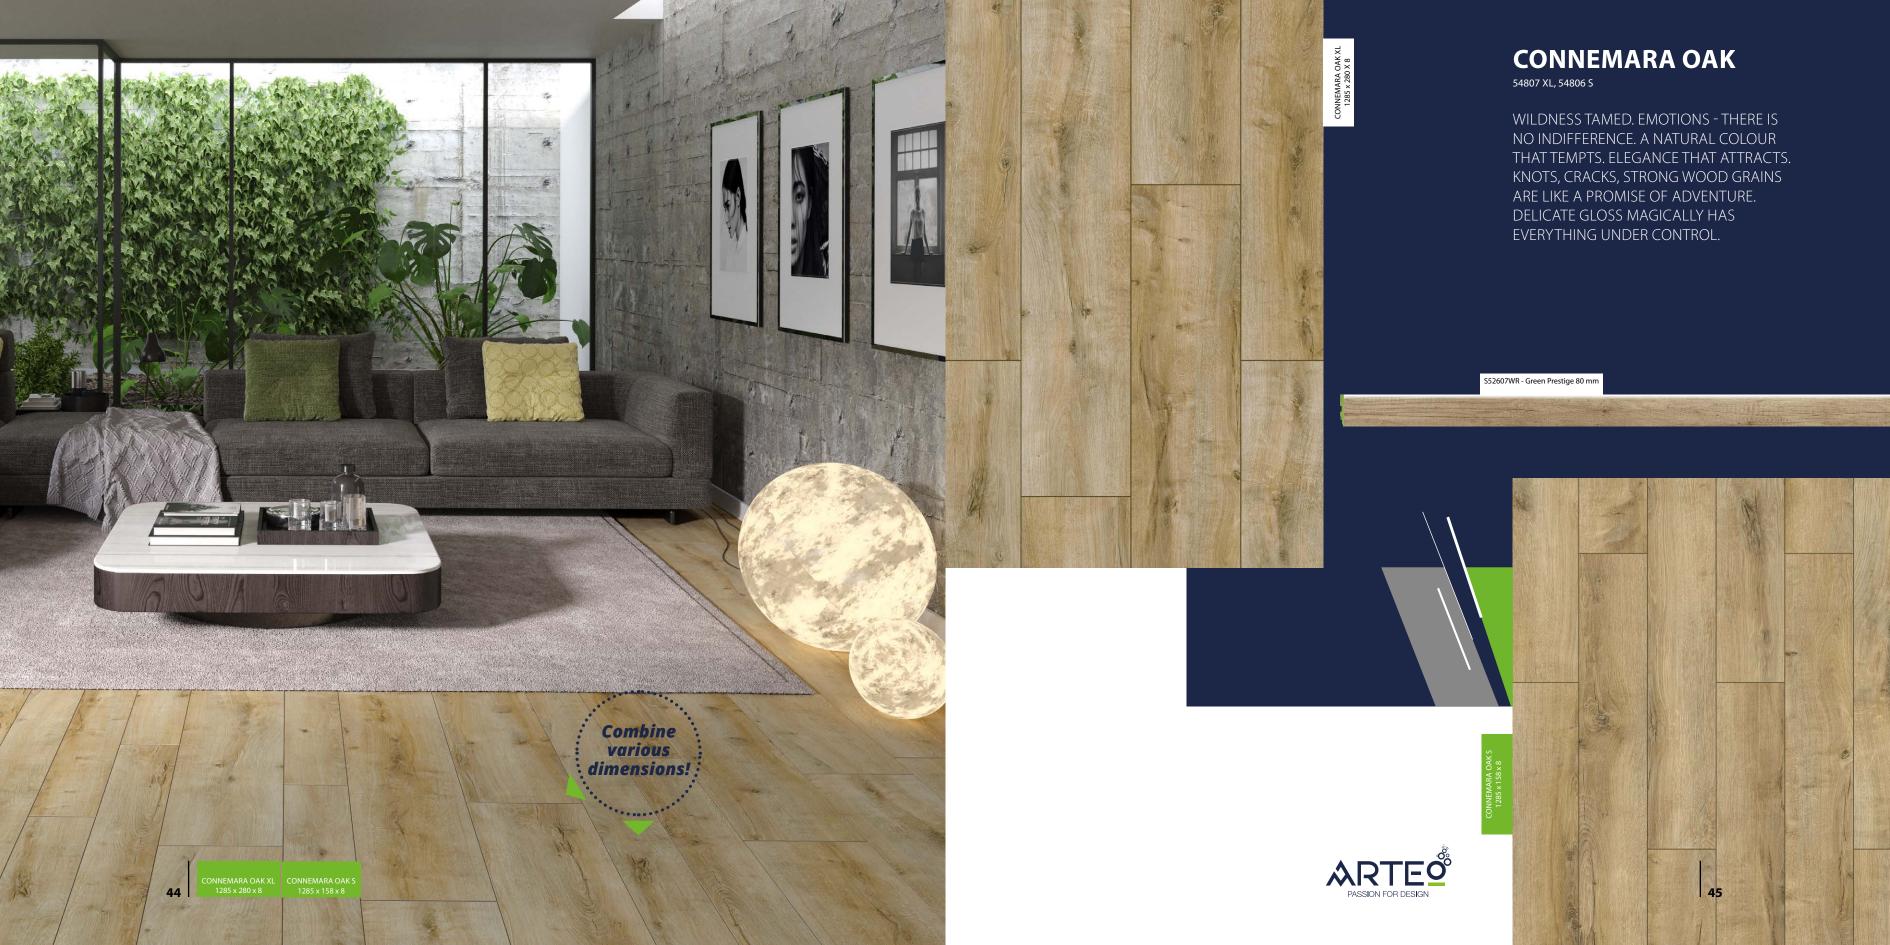

### **PORTO OAK**

54835 XL

MODERN, YET NOSTALGIC AT THE SAME TIME.
ELEGANCE HIDDEN IN SIMPLICITY.
PORTO STIMULATES THE SENSES. LIGHT
BEIGE BRINGS ROMANTICISM TO MIND
AND MAKES ONE OPEN TO CONTACT WITH
NATURE. CRACKS AND SMALL KNOTS GIVE
IT CHARACTER. SYNCHRONOUS STRUCTURE
WITH A DELICATE SILKY GLOSS WILL ADD
SPLENDOR TO ANY INTERIOR.