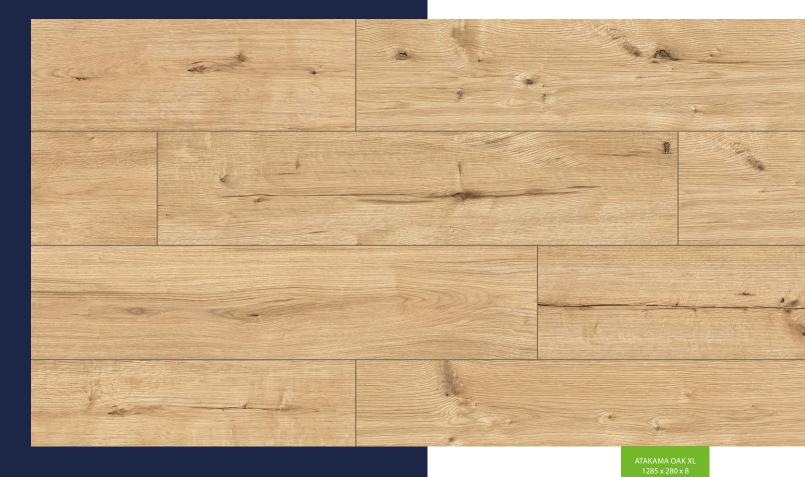

### ATAKAMA OAK

55092 XL

IT IS LIKE A CHAMELEON. IT WILL FIT IN ANY INTERIOR. NO MATTER WHETHER YOU PREFER LIGHT OR DARK INTERIORS. ARTEO ATAKAMA PLAYS WITH LIGHT, MAKING USE OF EVERY RAY, AND NOT BEING AFRAID OF THE SHADOW. STRONG AND RELIABLE, WITH WATER RESISTANCE BEING PART OF ITS DNA.