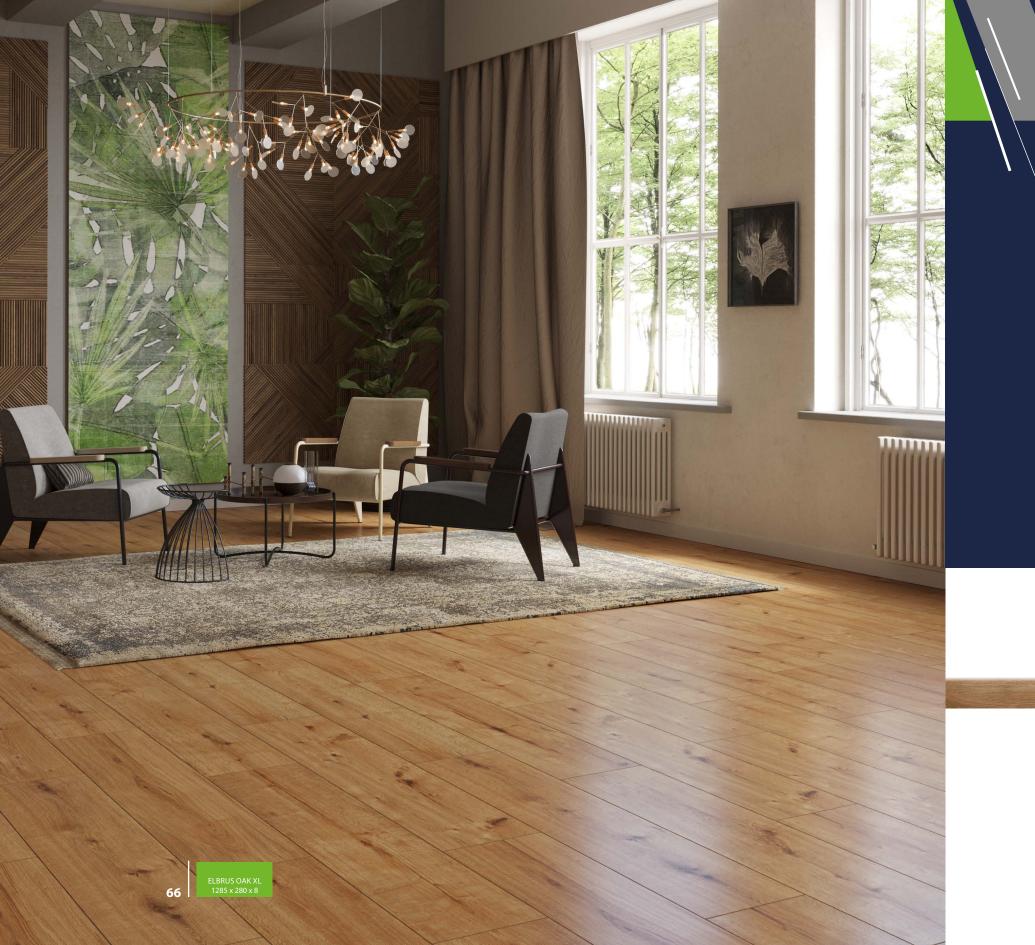

### **ELBRUS OAK**

55086 XL

IT IS LIKE THE HIGHEST PEAK
OF EUROPE. MYSTERIOUS,
UNDISCOVERED, CHARACTERISTIC.
INDIVIDUALIST. EYE-CATCHING.
INTRIGUING. DISCOVER IT.
IT WILL MAKE EVERY FLOOR
AND EVERY SPACE SHINE. IT IS
RESISTANT TO EXTREME CONDITIONS
- WATER HAS NO CHANCE.

52805WR - Green Prestige 80 mm