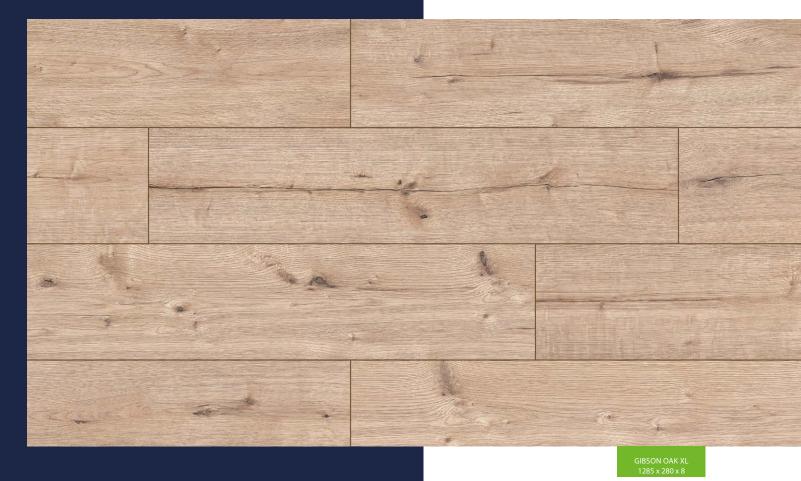

### **GIBSON OAK**

55087 XL

A COLOUR THAT DOESN'T WANT TO BE NAMED. GREY? LIGHT? BEIGE? EVERYONE CAN FIND IN IT THE COLOUR CLOSEST TO THEM. THANKS TO PROVEN AND TESTED WATER RESISTANCE, IT GIVES A GUARANTEE THAT IT IS RESISTANT TO INFLUENCES AND CREATES SPACE ACCORDING TO ITS OWN RULES.