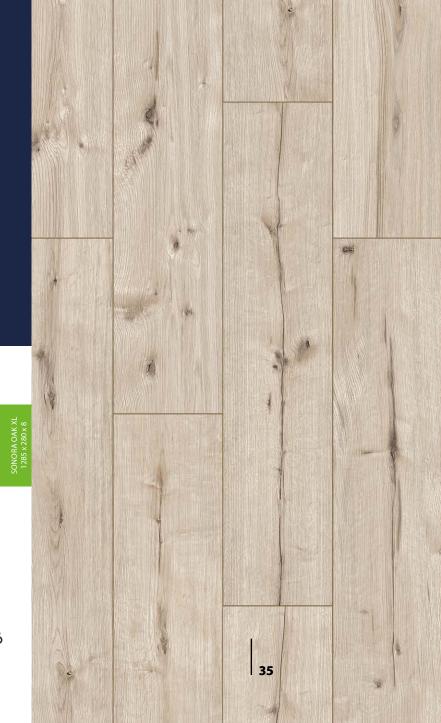

### **SONORA OAK**

55090 XL

SONORA IS AN INSTRUMENT
FOR SOUND THERAPY. ARTEO
SONORA OAK HAS AN IMPACT ON
ALL SENSES. SONORA IS A CITY,
A DESERT, A FLOWER. IN YOUR
APARTMENT, IT MAY BE WHATEVER
YOU WANT IT TO BE, IT WILL
PERFECTLY FIT IN ANY SPACE.
AND THANKS TO ITS HIGH
DURABILITY AND WATER
RESISTANCE, IT WILL STAY THERE
FOR YEARS.

602WR - Green Prestige 80 mm