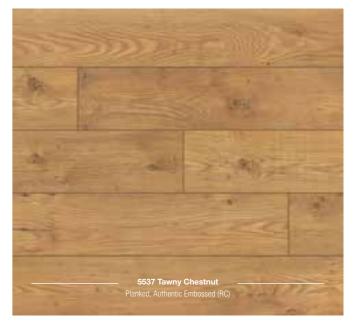

#### **AUTHENTIC EMBOSSED**

The high quality Authentic Embossed structures feature elegant contrasting and a thrilling multi-gloss effect that emphasises the depth of the structure with matt and gloss elements that reflect the light differently. The synchronous pores follow the grain of the decor, meaning they flawlessly mimic the character of natural wood.