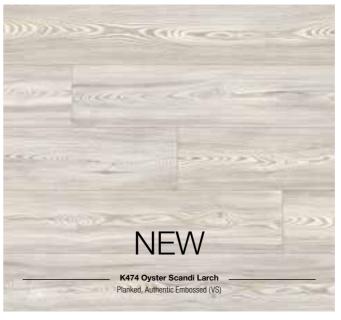

low individual panels to be joined together quickly with minimal tools or complications.



#### 4-SIDED BEVELLED EDGES

The planks have bevelled edges on all four sides of the panel to ensure an authentic floorboard appearance.



#### AC RATING / UTILIZATION CLASS

AC4 - Class 23/32 (EN 13329)

Suitable for living areas with heavy utilization and commercial areas with medium utilization.



#### A.B.C. ANTI BACTERIAL COMFORT

Keeping your flooring as clean and free of bactria as possible is naturally a major concern. A KronoOriginal® A.B.C. Anti Bacterial Comfort inhibits the growth of bacteria on your flooring and provides you with the peace-off-mind that comes from a healthy home environment.



#### Textures:













<sup>\*</sup> Tested germs: Staphylococcus au





































8















10



## **Installation & accessoires**

**Get more out of your KronoOriginal®-floor –** using optimally matched accessories. Whether you are looking for the right underlay, baseboards, end pieces, corners and profiles for a harmonious finish, practical tools or the right cleaning agent – discover the full range in our accessories catalog at:







#### www.krono-original.com



www.krono-original.com www.facebook.com/KronoOriginal



Kronoflooring GmbH Mühlbacher Straße 1 · 01561 Lampertswalde · Germany Tel: +49 3522 33-30 · Fax: +49 3522 33-399 · info@krono-original.com