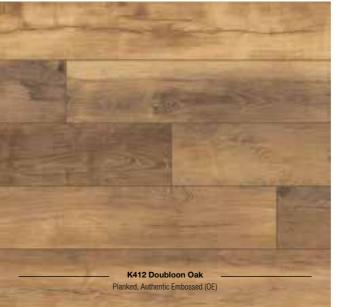

#### **AUTHENTIC EMBOSSED**

The high quality Authentic Embossed structures feature elegant contrasting and a thrilling multi-gloss effect that emphasises the depth of the structure with matt and gloss elements that reflect the light differently. The synchronous pores follow the grain of the decor, meaning they flawlessly mimic the character of natural wood.