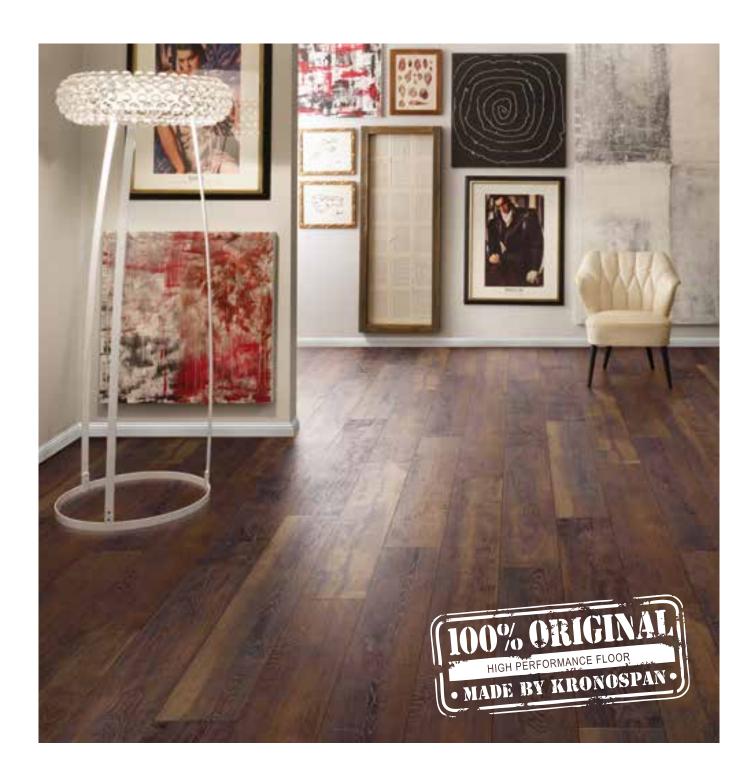

#### **AUTHENTIC EMBOSSED**

The high quality Authentic Embossed structures feature elegant contrasting and a thrilling multi-gloss effect that emphasises the depth of the structure with matt and gloss elements that reflect the light differently. The synchronous pores follow the grain of the decor, meaning they flawlessly mimic the character of natural wood.

#### 4-SIDED BEVELLED EDGES

The planks have bevelled edges on all four sides of the panel to ensure an authentic floorboard appearance.