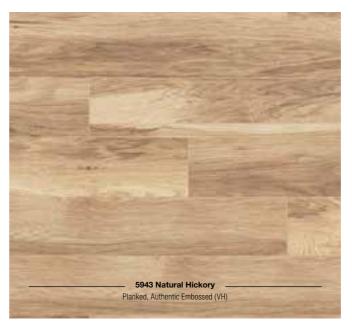

#### **AUTHENTIC EMBOSSED**

The high quality Authentic Embossed structures feature elegant contrasting and a thrilling multi-gloss effect that emphasises the depth of the structure with matt and gloss elements that reflect the light differently. The synchronous pores follow the grain of the decor, meaning they flawlessly mimic the character of natural wood.