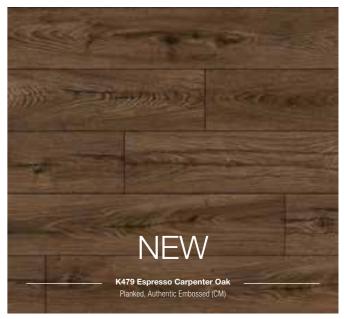

#### **AUTHENTIC EMBOSSED**

The high quality Authentic Embossed structures feature elegant contrasting and a thrilling multi-gloss effect that emphasises the depth of the structure with matt and gloss elements that reflect the light differently. The synchronous pores follow the grain of the decor, meaning they flawlessly mimic the character of natural wood.