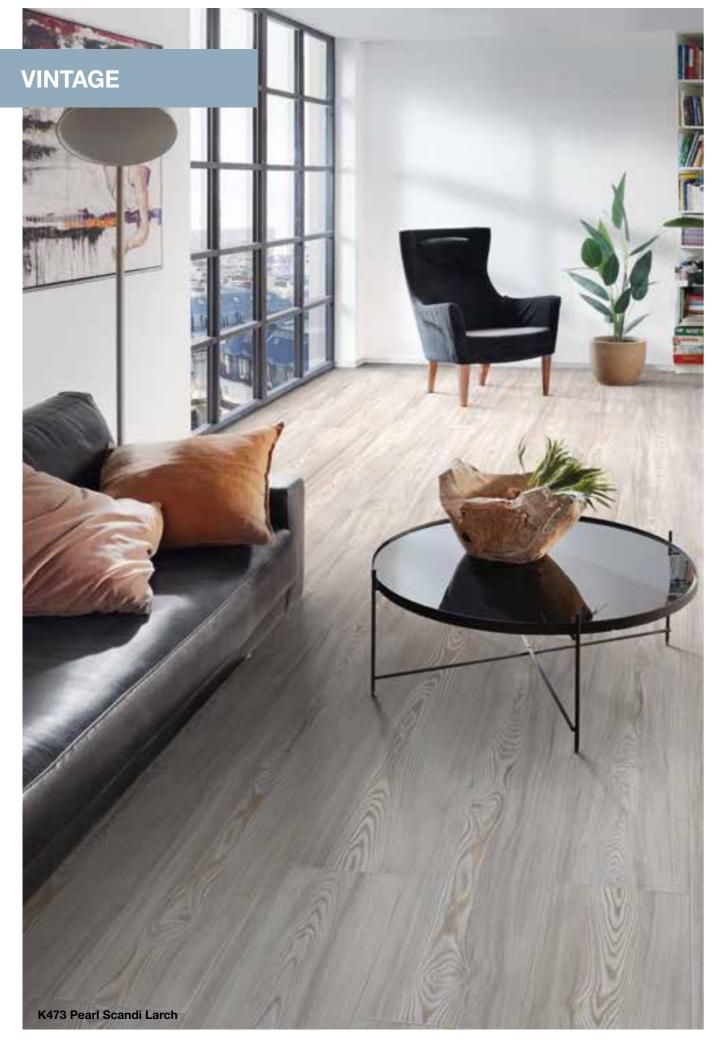

#### **AUTHENTIC EMBOSSED**

The high quality Authentic Embossed structures feature elegant contrasting and a thrilling multi-gloss effect that emphasises the depth of the structure with matt and gloss elements that reflect the light differently. The synchronous pores follow the grain of the decor, meaning they flawlessly mimic the character of natural wood.