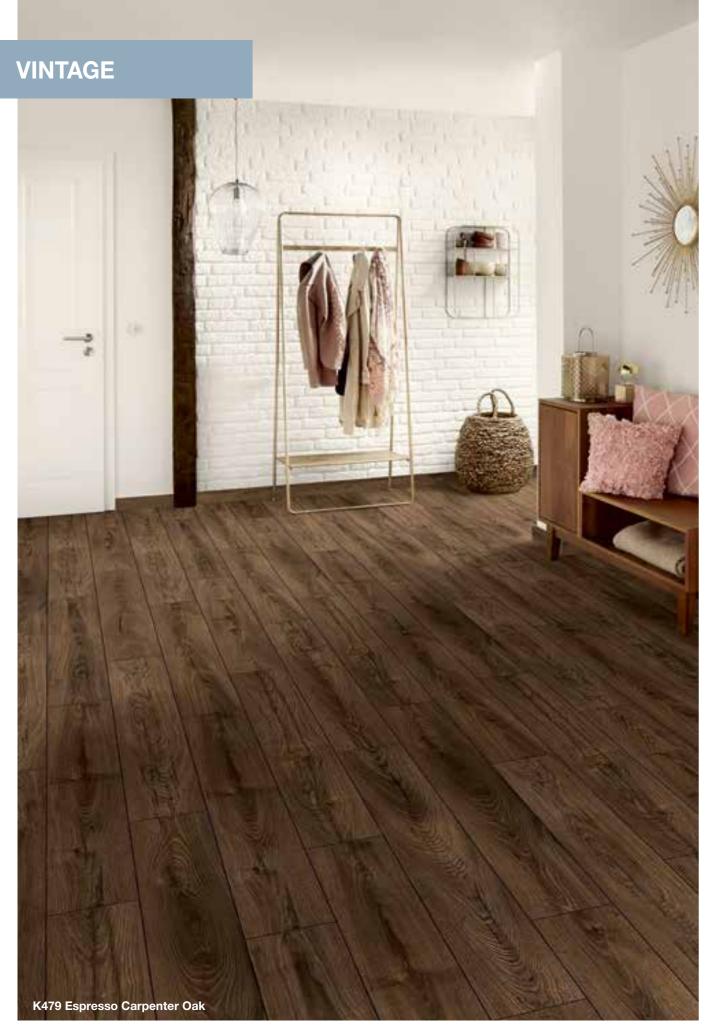

o be joined together quickly with minimal tools or complications.



#### 4-SIDED BEVELLED EDGES

The planks have bevelled edges on all four sides of the panel to ensure an authentic floorboard appearance.



#### AC RATING / UTILIZATION CLASS

AC4 - Class 23/32 (EN 13329)

Suitable for living areas with heavy utilization and commercial areas with medium utilization.



#### A.B.C. ANTI BACTERIAL COMFORT

Keeping your flooring as clean and free of bactria as possible is naturally a major concern. A KronoOriginal® A.B.C. Anti Bacterial Comfort inhibits the growth of bacteria on your flooring and provides you with the peace-off-mind that comes from a healthy home environment.



#### Textures:













<sup>\*</sup> Tested germs: Staphylococcus au





































8















10



## **Installation & accessoires**

**Get more out of your KronoOriginal®-floor –** using optimally matched accessories. Whether you are looking for the right underlay, baseboards, end pieces, corners and profiles for a harmonious finish, practical tools or the right cleaning agent – discover the full range in our accessories catalog at:







#### www.krono-original.com



www.krono-original.com www.facebook.com/KronoOriginal



Kronoflooring GmbH Mühlbacher Straße 1 · 01561 Lampertswalde · Germany Tel: +49 3522 33-30 · Fax: +49 3522 33-399 · info@krono-original.com