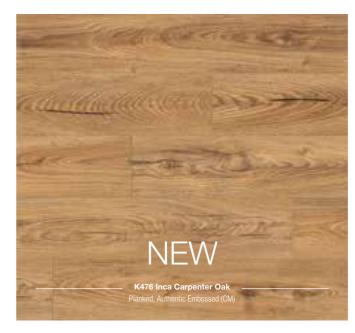

#### **AUTHENTIC EMBOSSED**

The high quality Authentic Embossed structures feature elegant contrasting and a thrilling multi-gloss effect that emphasises the depth of the structure with matt and gloss elements that reflect the light differently. The synchronous pores follow the grain of the decor, meaning they flawlessly mimic the character of natural wood.