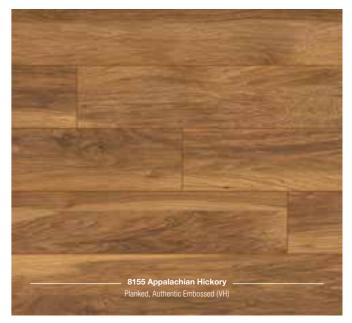

#### **AUTHENTIC EMBOSSED**

The high quality Authentic Embossed structures feature elegant contrasting and a thrilling multi-gloss effect that emphasises the depth of the structure with matt and gloss elements that reflect the light differently. The synchronous pores follow the grain of the decor, meaning they flawlessly mimic the character of natural wood.