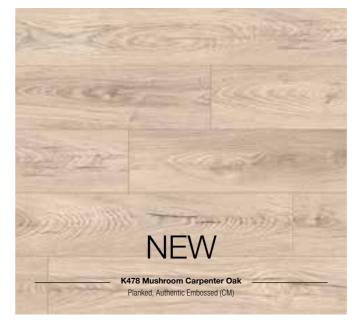

files allow individual panels to be joined together quickly with minimal tools or complications.



#### 4-SIDED BEVELLED EDGES

The planks have bevelled edges on all four sides of the panel to ensure an authentic floorboard appearance.



#### AC RATING / UTILIZATION CLASS

AC4 - Class 23/32 (EN 13329)

Suitable for living areas with heavy utilization and commercial areas with medium utilization.



#### A.B.C. ANTI BACTERIAL COMFORT

Keeping your flooring as clean and free of bactria as possible is naturally a major concern. A KronoOriginal® A.B.C. Anti Bacterial Comfort inhibits the growth of bacteria on your flooring and provides you with the peace-off-mind that comes from a healthy home environment.



#### Textures:













<sup>\*</sup> Tested germs: Staphylococcus au





































8















10



## **Installation & accessoires**

**Get more out of your KronoOriginal®-floor –** using optimally matched accessories. Whether you are looking for the right underlay, baseboards, end pieces, corners and profiles for a harmonious finish, practical tools or the right cleaning agent – discover the full range in our accessories catalog at:







#### www.krono-original.com



www.krono-original.com www.facebook.com/KronoOriginal



Kronoflooring GmbH Mühlbacher Straße 1 · 01561 Lampertswalde · Germany Tel: +49 3522 33-30 · Fax: +49 3522 33-399 · info@krono-original.com