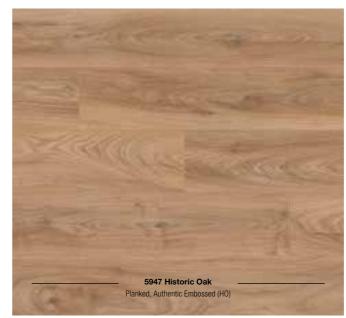

#### **AUTHENTIC EMBOSSED**

The high quality Authentic Embossed structures feature elegant contrasting and a thrilling multi-gloss effect that emphasises the depth of the structure with matt and gloss elements that reflect the light differently. The synchronous pores follow the grain of the decor, meaning they flawlessly mimic the character of natural wood.