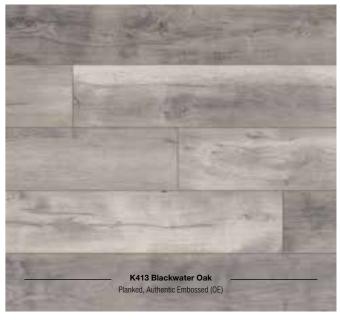

#### **AUTHENTIC EMBOSSED**

The high quality Authentic Embossed structures feature elegant contrasting and a thrilling multi-gloss effect that emphasises the depth of the structure with matt and gloss elements that reflect the light differently. The synchronous pores follow the grain of the decor, meaning they flawlessly mimic the character of natural wood.