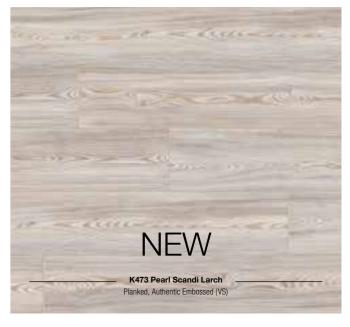

les allow individual panels to be joined together quickly with minimal tools or complications.



#### 4-SIDED BEVELLED EDGES

The planks have bevelled edges on all four sides of the panel to ensure an authentic floorboard appearance.



#### AC RATING / UTILIZATION CLASS

AC4 - Class 23/32 (EN 13329)

Suitable for living areas with heavy utilization and commercial areas with medium utilization.



#### A.B.C. ANTI BACTERIAL COMFORT

Keeping your flooring as clean and free of bactria as possible is naturally a major concern. A KronoOriginal® A.B.C. Anti Bacterial Comfort inhibits the growth of bacteria on your flooring and provides you with the peace-off-mind that comes from a healthy home environment.



#### Textures:













<sup>\*</sup> Tested germs: Staphylococcus au





































8















10



## **Installation & accessoires**

**Get more out of your KronoOriginal®-floor –** using optimally matched accessories. Whether you are looking for the right underlay, baseboards, end pieces, corners and profiles for a harmonious finish, practical tools or the right cleaning agent – discover the full range in our accessories catalog at:







#### www.krono-original.com



www.krono-original.com www.facebook.com/KronoOriginal



Kronoflooring GmbH Mühlbacher Straße 1 · 01561 Lampertswalde · Germany Tel: +49 3522 33-30 · Fax: +49 3522 33-399 · info@krono-original.com