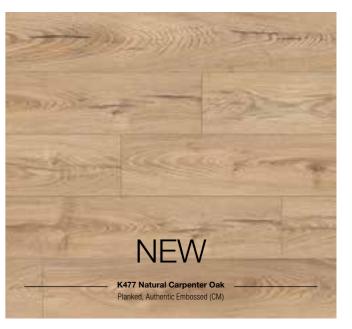

#### **AUTHENTIC EMBOSSED**

The high quality Authentic Embossed structures feature elegant contrasting and a thrilling multi-gloss effect that emphasises the depth of the structure with matt and gloss elements that reflect the light differently. The synchronous pores follow the grain of the decor, meaning they flawlessly mimic the character of natural wood.