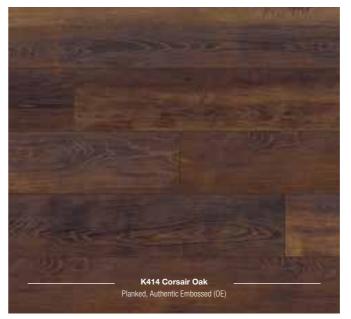

#### **AUTHENTIC EMBOSSED**

The high quality Authentic Embossed structures feature elegant contrasting and a thrilling multi-gloss effect that emphasises the depth of the structure with matt and gloss elements that reflect the light differently. The synchronous pores follow the grain of the decor, meaning they flawlessly mimic the character of natural wood.