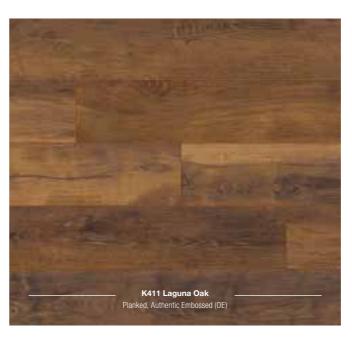

#### **AUTHENTIC EMBOSSED**

The high quality Authentic Embossed structures feature elegant contrasting and a thrilling multi-gloss effect that emphasises the depth of the structure with matt and gloss elements that reflect the light differently. The synchronous pores follow the grain of the decor, meaning they flawlessly mimic the character of natural wood.