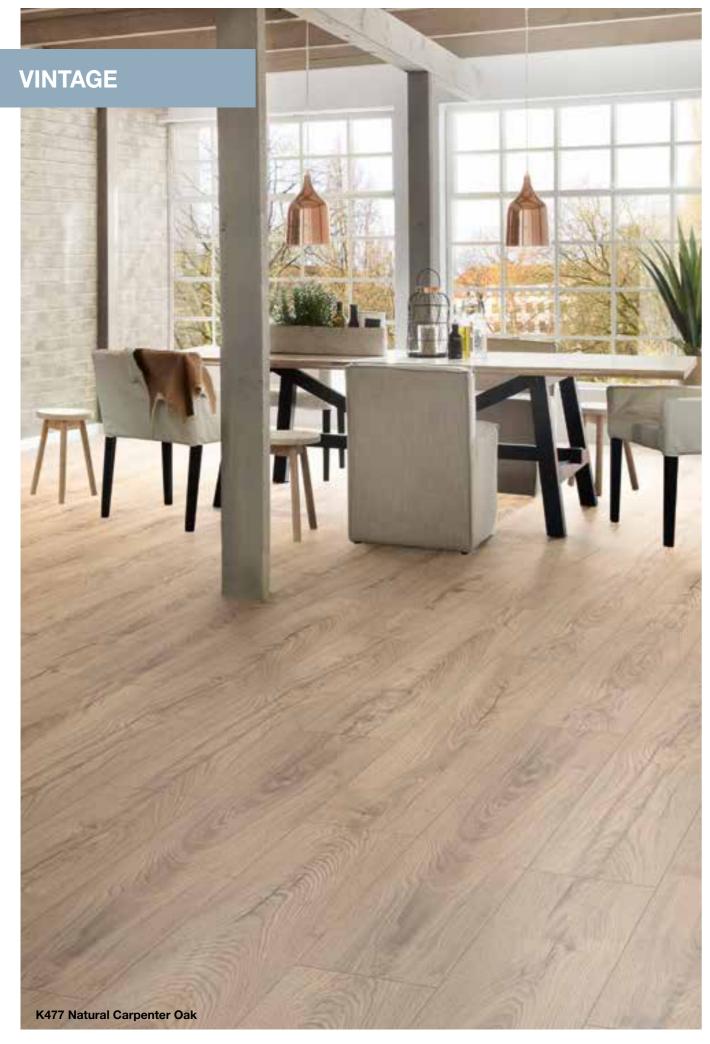

s allow individual panels to be joined together quickly with minimal tools or complications.



#### 4-SIDED BEVELLED EDGES

The planks have bevelled edges on all four sides of the panel to ensure an authentic floorboard appearance.



#### AC RATING / UTILIZATION CLASS

AC4 - Class 23/32 (EN 13329)

Suitable for living areas with heavy utilization and commercial areas with medium utilization.



#### A.B.C. ANTI BACTERIAL COMFORT

Keeping your flooring as clean and free of bactria as possible is naturally a major concern. A KronoOriginal® A.B.C. Anti Bacterial Comfort inhibits the growth of bacteria on your flooring and provides you with the peace-off-mind that comes from a healthy home environment.



#### Textures:













<sup>\*</sup> Tested germs: Staphylococcus au





































8















10



## **Installation & accessoires**

**Get more out of your KronoOriginal®-floor –** using optimally matched accessories. Whether you are looking for the right underlay, baseboards, end pieces, corners and profiles for a harmonious finish, practical tools or the right cleaning agent – discover the full range in our accessories catalog at:







#### www.krono-original.com



www.krono-original.com www.facebook.com/KronoOriginal



Kronoflooring GmbH Mühlbacher Straße 1 · 01561 Lampertswalde · Germany Tel: +49 3522 33-30 · Fax: +49 3522 33-399 · info@krono-original.com